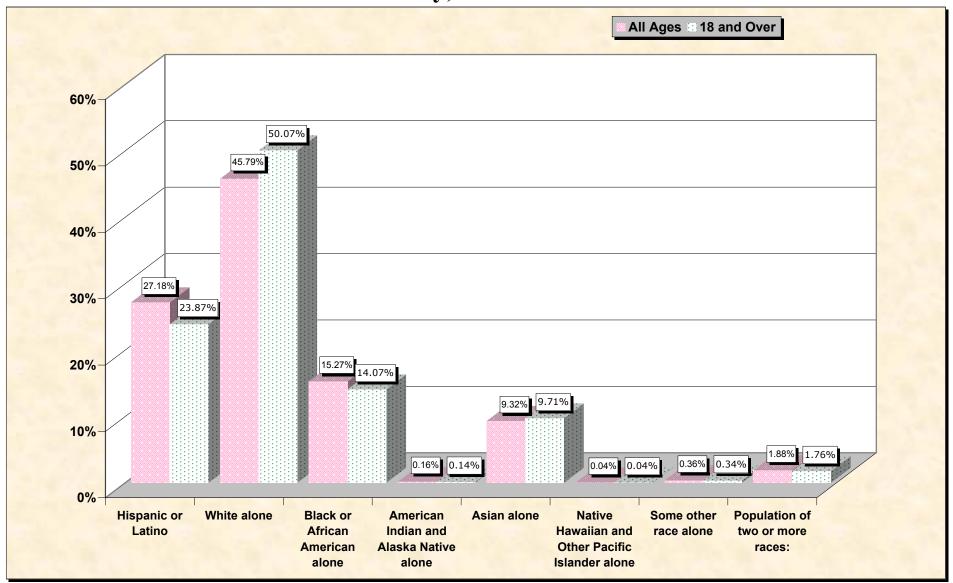

#### source data for Chart

### HISPANIC OR LATINO, AND NOT HISPANIC OR LATINO BY RACE

|                                                  | New York County, New York |
|--------------------------------------------------|---------------------------|
| Total:                                           | 1,537,195                 |
| Hispanic or Latino                               | 417,816                   |
| Not Hispanic or Latino:                          | 1,119,379                 |
| Population of one race:                          | 1,090,435                 |
| White alone                                      | 703,873                   |
| Black or African American alone                  | 234,698                   |
| American Indian and Alaska Native alone          | 2,465                     |
| Asian alone                                      | 143,291                   |
| Native Hawaiian and Other Pacific Islander alone | 572                       |
| Some other race alone                            | 5,536                     |
| Population of two or more races:                 | 28,944                    |

#### HISPANIC OR LATINO, AND NOT HISPANIC OR LATINO BY RACE FOR THE POPULATION 18 YEARS AND OVER

|                                                  | New York County, New Yor |
|--------------------------------------------------|--------------------------|
| Total:                                           | 1,279,279                |
| Hispanic or Latino                               | 305,407                  |
| Not Hispanic or Latino:                          | 973,872                  |
| Population of one race:                          | 951,357                  |
| White alone                                      | 640,556                  |
| Black or African American alone                  | 179,946                  |
| American Indian and Alaska Native alone          | 1,795                    |
| Asian alone                                      | 124,278                  |
| Native Hawaiian and Other Pacific Islander alone | 490                      |
| Some other race alone                            | 4,292                    |
| Population of two or more races:                 | 22,515                   |