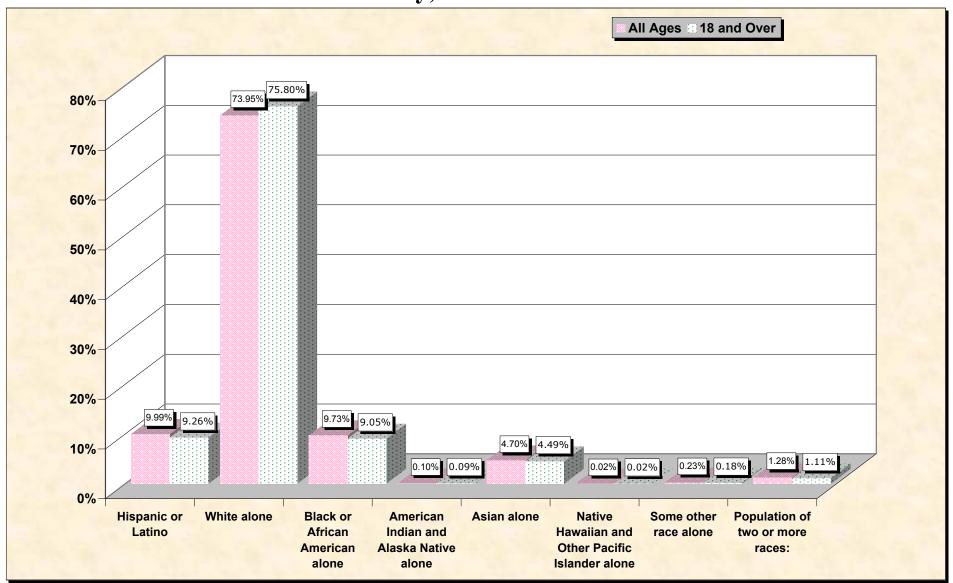

#### source data for Chart

### HISPANIC OR LATINO, AND NOT HISPANIC OR LATINO BY RACE

|                                                  | Nassau County, New York |
|--------------------------------------------------|-------------------------|
| Total:                                           | 1,334,544               |
| Hispanic or Latino                               | 133,282                 |
| Not Hispanic or Latino:                          | 1,201,262               |
| Population of one race:                          | 1,184,148               |
| White alone                                      | 986,947                 |
| Black or African American alone                  | 129,860                 |
| American Indian and Alaska Native alone          | 1,311                   |
| Asian alone                                      | 62,744                  |
| Native Hawaiian and Other Pacific Islander alone | 272                     |
| Some other race alone                            | 3,014                   |
| Population of two or more races:                 | 17,114                  |

#### HISPANIC OR LATINO, AND NOT HISPANIC OR LATINO BY RACE FOR THE POPULATION 18 YEARS AND OVER

|                                                  | Nassau County, New York |
|--------------------------------------------------|-------------------------|
| Total:                                           | 1,005,465               |
| Hispanic or Latino                               | 93,142                  |
| Not Hispanic or Latino:                          | 912,323                 |
| Population of one race:                          | 901,153                 |
| White alone                                      | 762,103                 |
| Black or African American alone                  | 91,041                  |
| American Indian and Alaska Native alone          | 882                     |
| Asian alone                                      | 45,096                  |
| Native Hawaiian and Other Pacific Islander alone | 194                     |
| Some other race alone                            | 1,837                   |
| Population of two or more races:                 | 11,170                  |