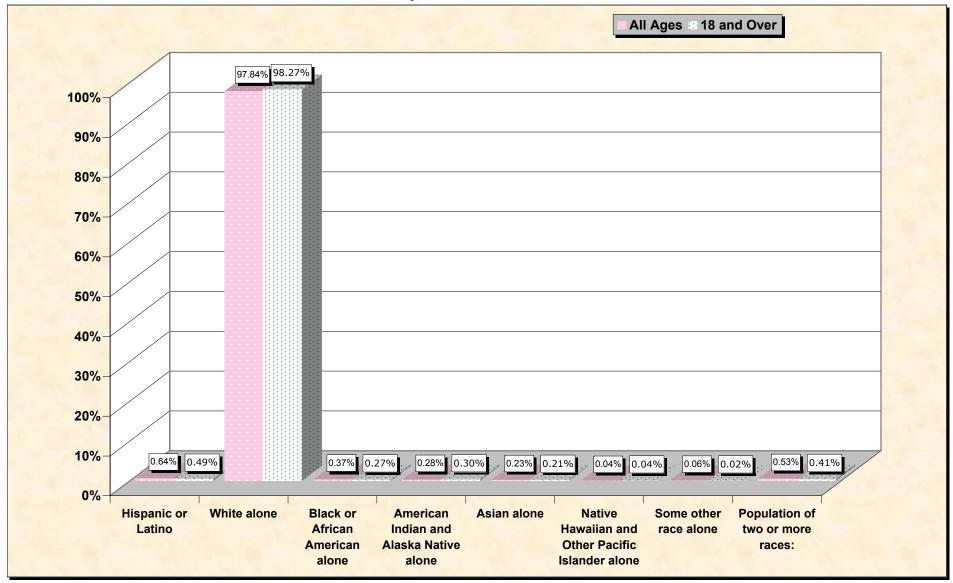

## Hispanic or Latino, and not Hispanic by Race and Age Lewis County, New York

Source: Data Set: Census 2000 Redistricting Data (Public Law 94-171) Summary File. PL2. HISPANIC OR LATINO, AND NOT HISPANIC OR LATINO BY RACE [73] - Universe: Total population; PL4. HISPANIC OR LATINO, AND NOT HISPANIC OR LATINO BY RACE FOR THE POPULATION 18 YEARS AND OVER [73] - Universe: Total population 18 years and over

## HISPANIC OR LATINO, AND NOT HISPANIC OR LATINO BY RACE

|                                                  | Lewis County, New York |
|--------------------------------------------------|------------------------|
| Total:                                           | 26,944                 |
| Hispanic or Latino                               | 172                    |
| Not Hispanic or Latino:                          | 26,772                 |
| Population of one race:                          | 26,628                 |
| White alone                                      | 26,363                 |
| Black or African American alone                  | 100                    |
| American Indian and Alaska Native alone          | 75                     |
| Asian alone                                      | 63                     |
| Native Hawaiian and Other Pacific Islander alone | 12                     |
| Some other race alone                            | 15                     |
| Population of two or more races:                 | 144                    |

## HISPANIC OR LATINO, AND NOT HISPANIC OR LATINO BY RACE FOR THE POPULATION 18 YEARS AND OVER

|                                                  | Lewis County, New York |
|--------------------------------------------------|------------------------|
| Total:                                           | 19,450                 |
| Hispanic or Latino                               | 95                     |
| Not Hispanic or Latino:                          | 19,355                 |
| Population of one race:                          | 19,276                 |
| White alone                                      | 19,113                 |
| Black or African American alone                  | 52                     |
| American Indian and Alaska Native alone          | 59                     |
| Asian alone                                      | 41                     |
| Native Hawaiian and Other Pacific Islander alone | 7                      |
| Some other race alone                            | 4                      |
| Population of two or more races:                 | 79                     |