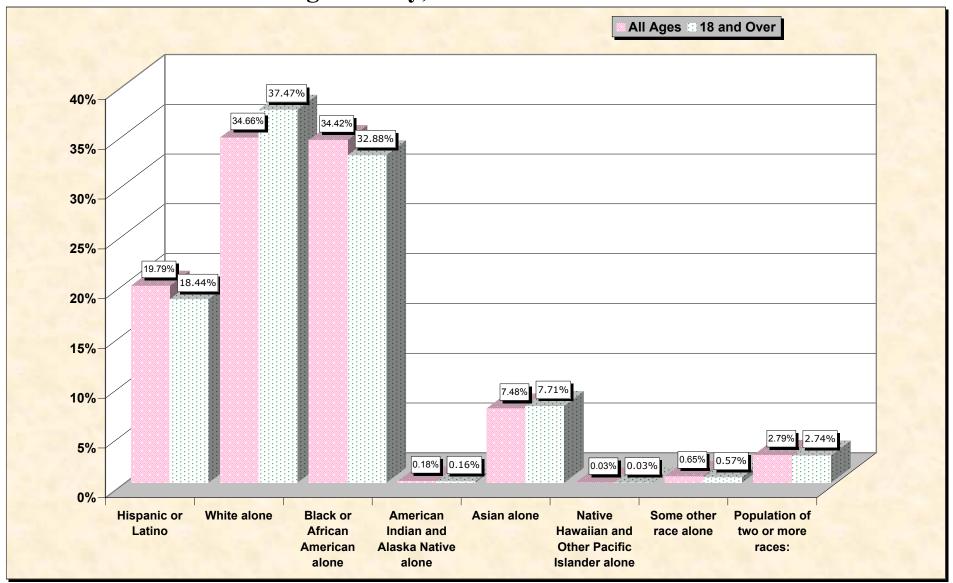

# Hispanic or Latino, and not Hispanic by Race and Age Kings County, New York

Source: Data Set: Census 2000 Redistricting Data (Public Law 94-171) Summary File. PL2. HISPANIC OR LATINO, AND NOT HISPANIC OR LATINO BY RACE [73] - Universe: Total population; PL4. HISPANIC OR LATINO, AND NOT HISPANIC OR LATINO BY RACE FOR THE POPULATION 18 YEARS AND OVER [73] - Universe: Total population 18 years and over

### HISPANIC OR LATINO, AND NOT HISPANIC OR LATINO BY RACE

|                                                  | Kings County, New York |
|--------------------------------------------------|------------------------|
| Total:                                           | 2,465,326              |
| Hispanic or Latino                               | 487,878                |
| Not Hispanic or Latino:                          | 1,977,448              |
| Population of one race:                          | 1,908,760              |
| White alone                                      | 854,532                |
| Black or African American alone                  | 848,583                |
| American Indian and Alaska Native alone          | 4,494                  |
| Asian alone                                      | 184,291                |
| Native Hawaiian and Other Pacific Islander alone | 803                    |
| Some other race alone                            | 16,057                 |
| Population of two or more races:                 | 68,688                 |

#### HISPANIC OR LATINO, AND NOT HISPANIC OR LATINO BY RACE FOR THE POPULATION 18 YEARS AND OVER

|                                                  | Kings County, New York |
|--------------------------------------------------|------------------------|
| Total:                                           | 1,802,827              |
| Hispanic or Latino                               | 332,412                |
| Not Hispanic or Latino:                          | 1,470,415              |
| Population of one race:                          | 1,421,020              |
| White alone                                      | 675,503                |
| Black or African American alone                  | 592,785                |
| American Indian and Alaska Native alone          | 2,928                  |
| Asian alone                                      | 139,016                |
| Native Hawaiian and Other Pacific Islander alone | 597                    |
| Some other race alone                            | 10,191                 |
| Population of two or more races:                 | 49,395                 |