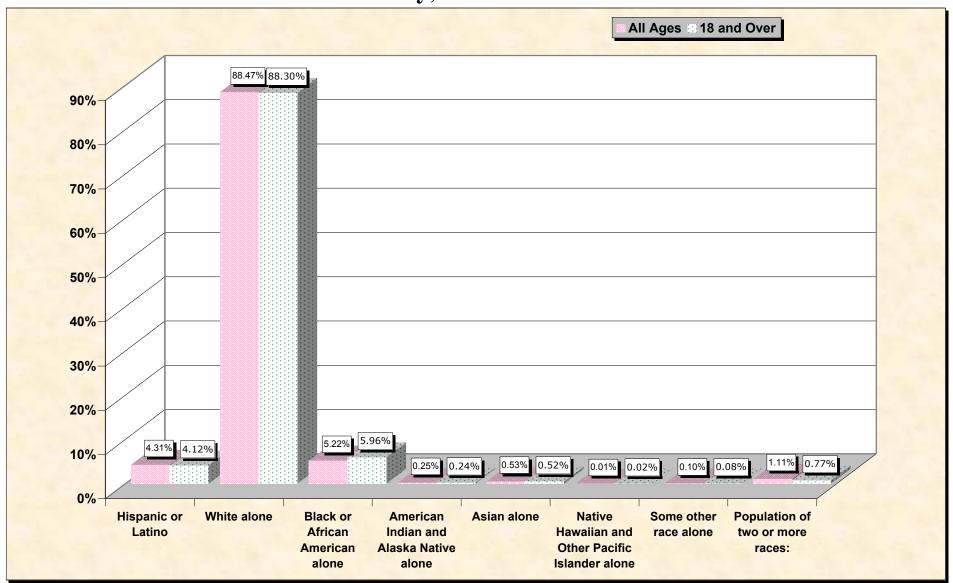

#### source data for Chart

### HISPANIC OR LATINO, AND NOT HISPANIC OR LATINO BY RACE

|                                                  | <b>Greene County, New York</b> |
|--------------------------------------------------|--------------------------------|
| Total:                                           | 48,195                         |
| Hispanic or Latino                               | 2,075                          |
| Not Hispanic or Latino:                          | 46,120                         |
| Population of one race:                          | 45,585                         |
| White alone                                      | 42,640                         |
| Black or African American alone                  | 2,518                          |
| American Indian and Alaska Native alone          | 119                            |
| Asian alone                                      | 254                            |
| Native Hawaiian and Other Pacific Islander alone | 7                              |
| Some other race alone                            | 47                             |
| Population of two or more races:                 | 535                            |

#### HISPANIC OR LATINO, AND NOT HISPANIC OR LATINO BY RACE FOR THE POPULATION 18 YEARS AND OVER

|                                                  | <b>Greene County, New York</b> |
|--------------------------------------------------|--------------------------------|
| Total:                                           | 37,103                         |
| Hispanic or Latino                               | 1,527                          |
| Not Hispanic or Latino:                          | 35,576                         |
| Population of one race:                          | 35,291                         |
| White alone                                      | 32,761                         |
| Black or African American alone                  | 2,213                          |
| American Indian and Alaska Native alone          | 89                             |
| Asian alone                                      | 192                            |
| Native Hawaiian and Other Pacific Islander alone | 7                              |
| Some other race alone                            | 29                             |
| Population of two or more races:                 | 285                            |