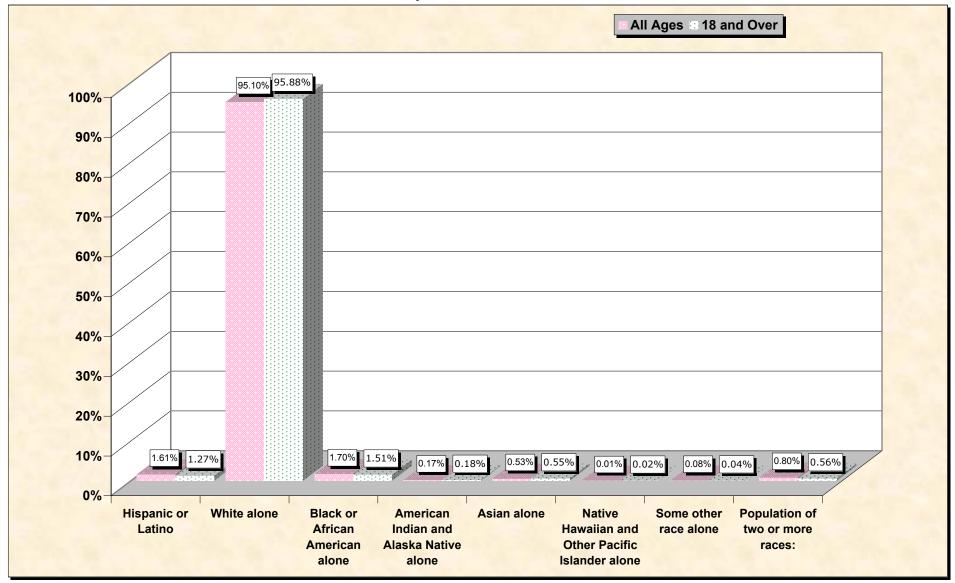

## Hispanic or Latino, and not Hispanic by Race and Age Fulton County, New York

Source: Data Set: Census 2000 Redistricting Data (Public Law 94-171) Summary File. PL2. HISPANIC OR LATINO, AND NOT HISPANIC OR LATINO BY RACE [73] - Universe: Total population; PL4. HISPANIC OR LATINO, AND NOT HISPANIC OR LATINO BY RACE FOR THE POPULATION 18 YEARS AND OVER [73] - Universe: Total population 18 years and over

## source data for Chart

## HISPANIC OR LATINO, AND NOT HISPANIC OR LATINO BY RACE

|                                                  | Fulton County, New York |
|--------------------------------------------------|-------------------------|
| Total:                                           | 55,073                  |
| Hispanic or Latino                               | 884                     |
| Not Hispanic or Latino:                          | 54,189                  |
| Population of one race:                          | 53,749                  |
| White alone                                      | 52,374                  |
| Black or African American alone                  | 937                     |
| American Indian and Alaska Native alone          | 93                      |
| Asian alone                                      | 291                     |
| Native Hawaiian and Other Pacific Islander alone | 8                       |
| Some other race alone                            | 46                      |
| Population of two or more races:                 | 440                     |

## HISPANIC OR LATINO, AND NOT HISPANIC OR LATINO BY RACE FOR THE POPULATION 18 YEARS AND OVER

|                                                  | Fulton County, New York |
|--------------------------------------------------|-------------------------|
| Total:                                           | 41,385                  |
| Hispanic or Latino                               | 527                     |
| Not Hispanic or Latino:                          | 40,858                  |
| Population of one race:                          | 40,625                  |
| White alone                                      | 39,678                  |
| Black or African American alone                  | 623                     |
| American Indian and Alaska Native alone          | 74                      |
| Asian alone                                      | 228                     |
| Native Hawaiian and Other Pacific Islander alone | 7                       |
| Some other race alone                            | 15                      |
| Population of two or more races:                 | 233                     |