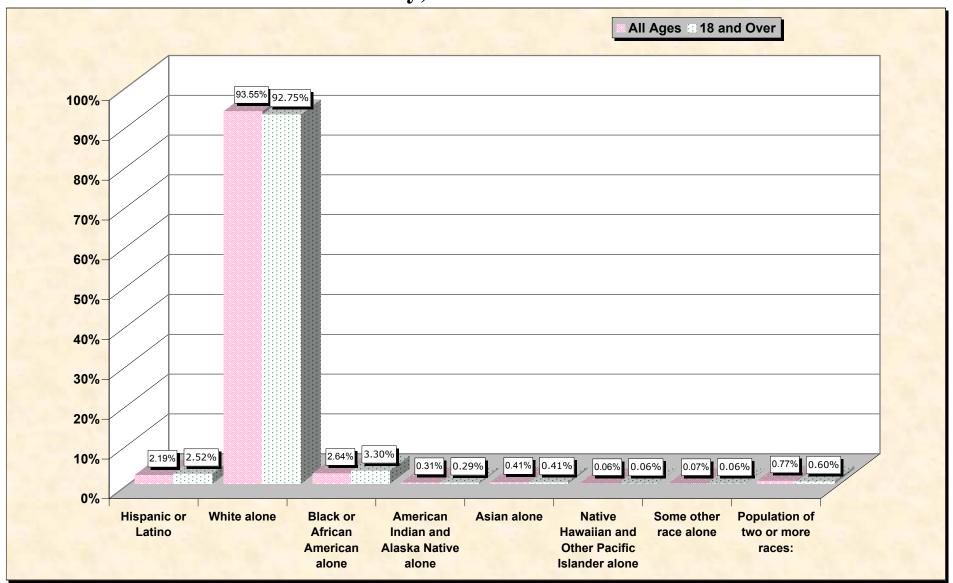

#### source data for Chart

### HISPANIC OR LATINO, AND NOT HISPANIC OR LATINO BY RACE

|                                                  | <b>Essex County, New York</b> |
|--------------------------------------------------|-------------------------------|
| Total:                                           | 38,851                        |
| Hispanic or Latino                               | 851                           |
| Not Hispanic or Latino:                          | 38,000                        |
| Population of one race:                          | 37,701                        |
| White alone                                      | 36,346                        |
| Black or African American alone                  | 1,025                         |
| American Indian and Alaska Native alone          | 120                           |
| Asian alone                                      | 159                           |
| Native Hawaiian and Other Pacific Islander alone | 24                            |
| Some other race alone                            | 27                            |
| Population of two or more races:                 | 299                           |

#### HISPANIC OR LATINO, AND NOT HISPANIC OR LATINO BY RACE FOR THE POPULATION 18 YEARS AND OVER

|                                                  | <b>Essex County, New York</b> |
|--------------------------------------------------|-------------------------------|
| Total:                                           | 29,993                        |
| Hispanic or Latino                               | 755                           |
| Not Hispanic or Latino:                          | 29,238                        |
| Population of one race:                          | 29,057                        |
| White alone                                      | 27,820                        |
| Black or African American alone                  | 989                           |
| American Indian and Alaska Native alone          | 88                            |
| Asian alone                                      | 122                           |
| Native Hawaiian and Other Pacific Islander alone | 19                            |
| Some other race alone                            | 19                            |
| Population of two or more races:                 | 181                           |