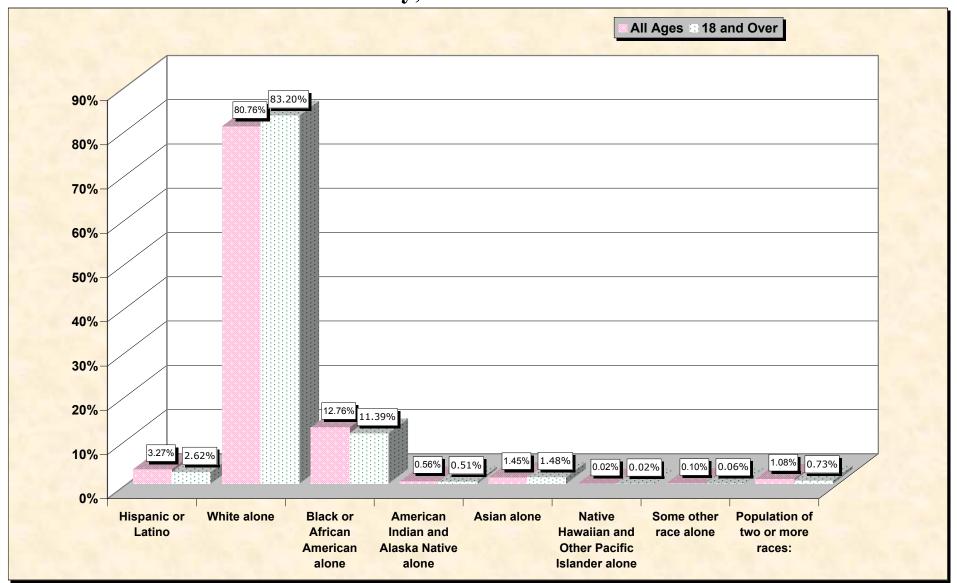

# Hispanic or Latino, and not Hispanic by Race and Age Erie County, New York

Source: Data Set: Census 2000 Redistricting Data (Public Law 94-171) Summary File. PL2. HISPANIC OR LATINO, AND NOT HISPANIC OR LATINO BY RACE [73] - Universe: Total population; PL4. HISPANIC OR LATINO, AND NOT HISPANIC OR LATINO BY RACE FOR THE POPULATION 18 YEARS AND OVER [73] - Universe: Total population 18 years and over

### HISPANIC OR LATINO, AND NOT HISPANIC OR LATINO BY RACE

|                                                  | Erie County, New York |
|--------------------------------------------------|-----------------------|
| Total:                                           | 950,265               |
| Hispanic or Latino                               | 31,054                |
| Not Hispanic or Latino:                          | 919,211               |
| Population of one race:                          | 908,974               |
| White alone                                      | 767,476               |
| Black or African American alone                  | 121,289               |
| American Indian and Alaska Native alone          | 5,354                 |
| Asian alone                                      | 13,759                |
| Native Hawaiian and Other Pacific Islander alone | 156                   |
| Some other race alone                            | 940                   |
| Population of two or more races:                 | 10,237                |

#### HISPANIC OR LATINO, AND NOT HISPANIC OR LATINO BY RACE FOR THE POPULATION 18 YEARS AND OVER

|                                                  | Erie County, New York |
|--------------------------------------------------|-----------------------|
| Total:                                           | 719,715               |
| Hispanic or Latino                               | 18,847                |
| Not Hispanic or Latino:                          | 700,868               |
| Population of one race:                          | 695,628               |
| White alone                                      | 598,768               |
| Black or African American alone                  | 81,968                |
| American Indian and Alaska Native alone          | 3,694                 |
| Asian alone                                      | 10,624                |
| Native Hawaiian and Other Pacific Islander alone | 112                   |
| Some other race alone                            | 462                   |
| Population of two or more races:                 | 5,240                 |