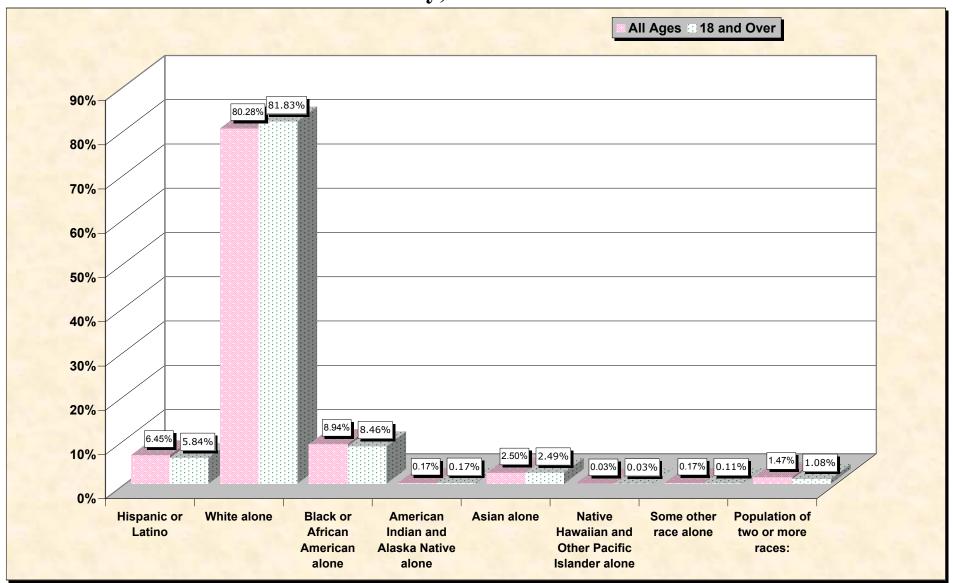

# Hispanic or Latino, and not Hispanic by Race and Age Dutchess County, New York

Source: Data Set: Census 2000 Redistricting Data (Public Law 94-171) Summary File. PL2. HISPANIC OR LATINO, AND NOT HISPANIC OR LATINO BY RACE [73] - Universe: Total population; PL4. HISPANIC OR LATINO, AND NOT HISPANIC OR LATINO BY RACE FOR THE POPULATION 18 YEARS AND OVER [73] - Universe: Total population 18 years and over

### HISPANIC OR LATINO, AND NOT HISPANIC OR LATINO BY RACE

|                                                  | <b>Dutchess County, New York</b> |
|--------------------------------------------------|----------------------------------|
| Total:                                           | 280,150                          |
| Hispanic or Latino                               | 18,060                           |
| Not Hispanic or Latino:                          | 262,090                          |
| Population of one race:                          | 257,967                          |
| White alone                                      | 224,913                          |
| Black or African American alone                  | 25,059                           |
| American Indian and Alaska Native alone          | 465                              |
| Asian alone                                      | 6,990                            |
| Native Hawaiian and Other Pacific Islander alone | 75                               |
| Some other race alone                            | 465                              |
| Population of two or more races:                 | 4,123                            |

Source: Data Set: Census 2000 Redistricting Data (Public Law 94-171) Summary File. PL2. HISPANIC OR LATINO, AND NOT HISPANIC OR LATINO BY RACE [73] - Universe: Total population

#### HISPANIC OR LATINO, AND NOT HISPANIC OR LATINO BY RACE FOR THE POPULATION 18 YEARS AND OVER

|                                                  | <b>Dutchess County, New Yor</b> |
|--------------------------------------------------|---------------------------------|
| Total:                                           | 209,882                         |
| Hispanic or Latino                               | 12,249                          |
| Not Hispanic or Latino:                          | 197,633                         |
| Population of one race:                          | 195,376                         |
| White alone                                      | 171,749                         |
| Black or African American alone                  | 17,761                          |
| American Indian and Alaska Native alone          | 353                             |
| Asian alone                                      | 5,235                           |
| Native Hawaiian and Other Pacific Islander alone | 56                              |
| Some other race alone                            | 222                             |
| Population of two or more races:                 | 2,257                           |

Source: Data Set: Census 2000 Redistricting Data (Public Law 94-171) Summary File. PL4. HISPANIC OR LATINO, AND NOT HISPANIC OR LATINO BY RACE FOR THE POPULATION 18 YEARS AND OVER [73] - Universe: Total population 18 years and over