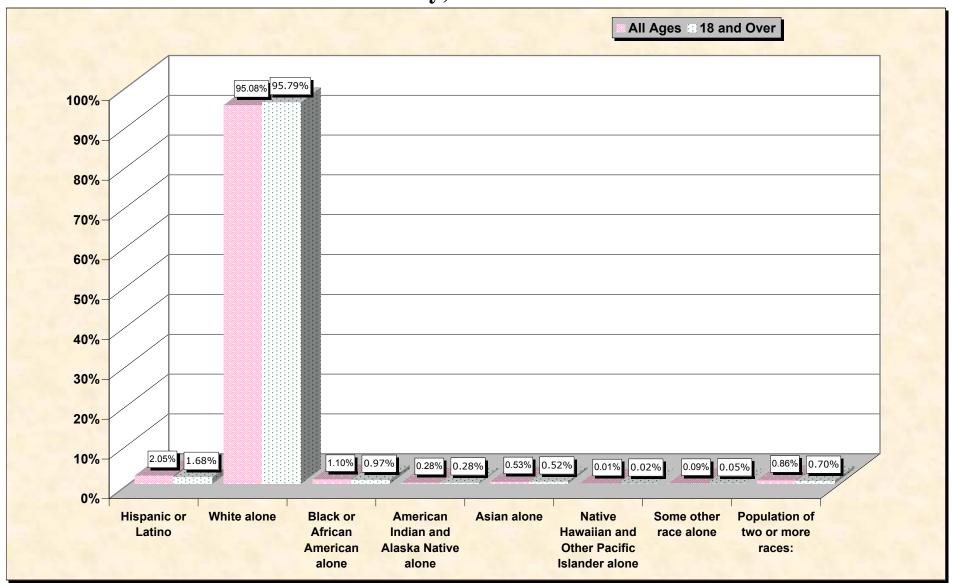

### HISPANIC OR LATINO, AND NOT HISPANIC OR LATINO BY RACE

|                                                  | <b>Delaware County, New York</b> |
|--------------------------------------------------|----------------------------------|
| Total:                                           | 48,055                           |
| Hispanic or Latino                               | 983                              |
| Not Hispanic or Latino:                          | 47,072                           |
| Population of one race:                          | 46,657                           |
| White alone                                      | 45,693                           |
| Black or African American alone                  | 529                              |
| American Indian and Alaska Native alone          | 134                              |
| Asian alone                                      | 253                              |
| Native Hawaiian and Other Pacific Islander alone | 6                                |
| Some other race alone                            | 42                               |
| Population of two or more races:                 | 415                              |

#### HISPANIC OR LATINO, AND NOT HISPANIC OR LATINO BY RACE FOR THE POPULATION 18 YEARS AND OVER

|                                                  | <b>Delaware County, New Yor</b> |
|--------------------------------------------------|---------------------------------|
| Total:                                           | 36,971                          |
| Hispanic or Latino                               | 622                             |
| Not Hispanic or Latino:                          | 36,349                          |
| Population of one race:                          | 36,089                          |
| White alone                                      | 35,413                          |
| Black or African American alone                  | 358                             |
| American Indian and Alaska Native alone          | 102                             |
| Asian alone                                      | 193                             |
| Native Hawaiian and Other Pacific Islander alone | 6                               |
| Some other race alone                            | 17                              |
| Population of two or more races:                 | 260                             |