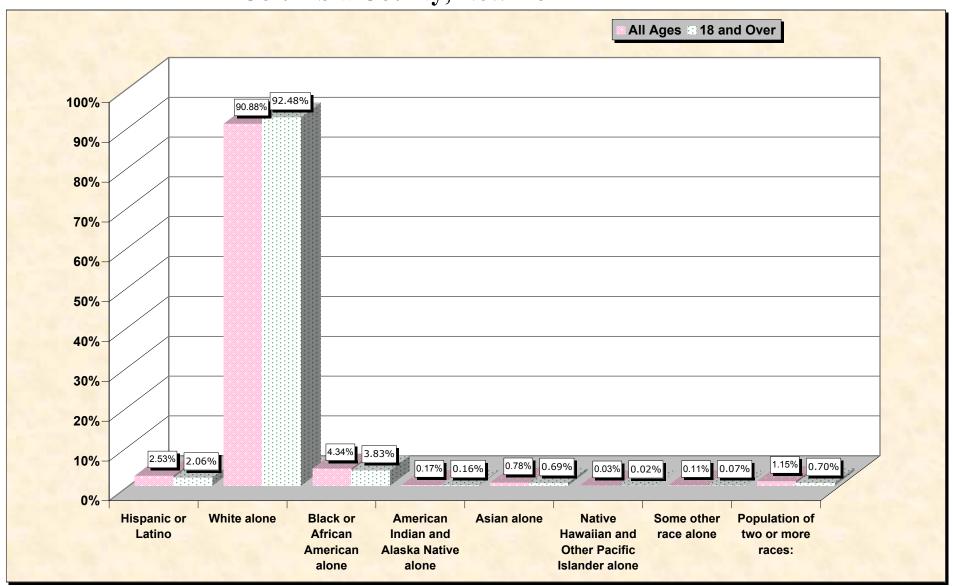

#### source data for Chart

### HISPANIC OR LATINO, AND NOT HISPANIC OR LATINO BY RACE

|                                                  | Columbia County, New York |
|--------------------------------------------------|---------------------------|
| Total:                                           | 63,094                    |
| Hispanic or Latino                               | 1,598                     |
| Not Hispanic or Latino:                          | 61,496                    |
| Population of one race:                          | 60,768                    |
| White alone                                      | 57,338                    |
| Black or African American alone                  | 2,738                     |
| American Indian and Alaska Native alone          | 110                       |
| Asian alone                                      | 493                       |
| Native Hawaiian and Other Pacific Islander alone | 18                        |
| Some other race alone                            | 71                        |
| Population of two or more races:                 | 728                       |

#### HISPANIC OR LATINO, AND NOT HISPANIC OR LATINO BY RACE FOR THE POPULATION 18 YEARS AND OVER

|                                                  | Columbia County, New Yor |
|--------------------------------------------------|--------------------------|
| Total:                                           | 47,910                   |
| Hispanic or Latino                               | 986                      |
| Not Hispanic or Latino:                          | 46,924                   |
| Population of one race:                          | 46,590                   |
| White alone                                      | 44,305                   |
| Black or African American alone                  | 1,836                    |
| American Indian and Alaska Native alone          | 77                       |
| Asian alone                                      | 329                      |
| Native Hawaiian and Other Pacific Islander alone | 11                       |
| Some other race alone                            | 32                       |
| Population of two or more races:                 | 334                      |