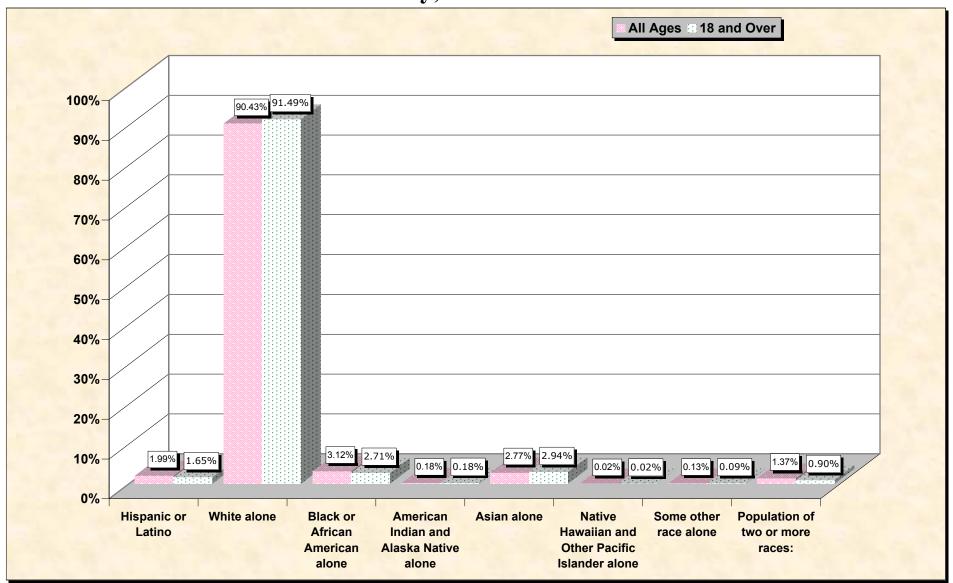

#### source data for Chart

### HISPANIC OR LATINO, AND NOT HISPANIC OR LATINO BY RACE

|                                                  | <b>Broome County, New York</b> |
|--------------------------------------------------|--------------------------------|
| Total:                                           | 200,536                        |
| Hispanic or Latino                               | 3,986                          |
| Not Hispanic or Latino:                          | 196,550                        |
| Population of one race:                          | 193,795                        |
| White alone                                      | 181,339                        |
| Black or African American alone                  | 6,256                          |
| American Indian and Alaska Native alone          | 352                            |
| Asian alone                                      | 5,549                          |
| Native Hawaiian and Other Pacific Islander alone | 47                             |
| Some other race alone                            | 252                            |
| Population of two or more races:                 | 2,755                          |

#### HISPANIC OR LATINO, AND NOT HISPANIC OR LATINO BY RACE FOR THE POPULATION 18 YEARS AND OVER

|                                                  | <b>Broome County, New York</b> |
|--------------------------------------------------|--------------------------------|
| Total:                                           | 154,441                        |
| Hispanic or Latino                               | 2,555                          |
| Not Hispanic or Latino:                          | 151,886                        |
| Population of one race:                          | 150,491                        |
| White alone                                      | 141,295                        |
| Black or African American alone                  | 4,189                          |
| American Indian and Alaska Native alone          | 282                            |
| Asian alone                                      | 4,546                          |
| Native Hawaiian and Other Pacific Islander alone | 35                             |
| Some other race alone                            | 144                            |
| Population of two or more races:                 | 1,395                          |