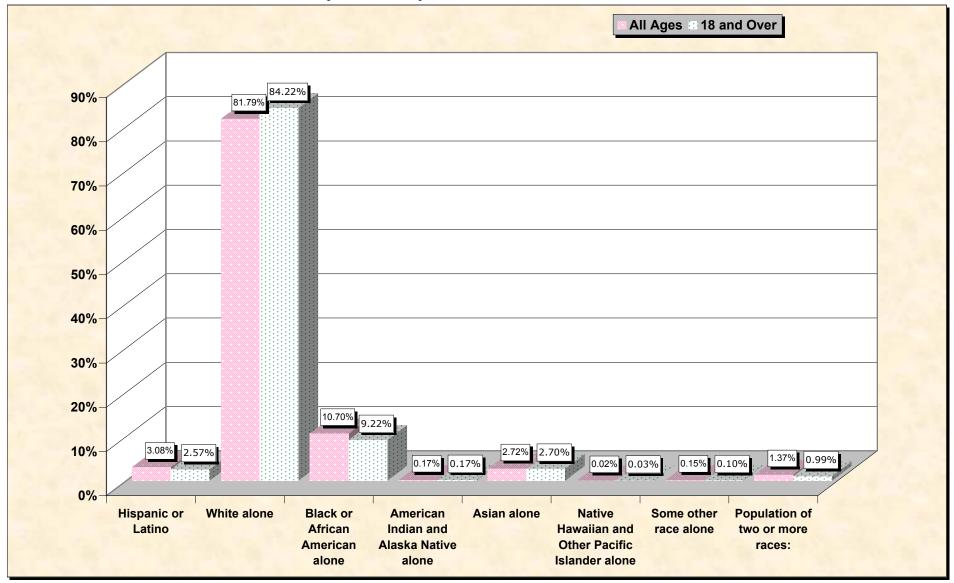

## source data for Chart

## HISPANIC OR LATINO, AND NOT HISPANIC OR LATINO BY RACE

|                                                  | Albany County, New York |
|--------------------------------------------------|-------------------------|
| Total:                                           | 294,565                 |
| Hispanic or Latino                               | 9,079                   |
| Not Hispanic or Latino:                          | 285,486                 |
| Population of one race:                          | 281,442                 |
| White alone                                      | 240,913                 |
| Black or African American alone                  | 31,514                  |
| American Indian and Alaska Native alone          | 487                     |
| Asian alone                                      | 8,022                   |
| Native Hawaiian and Other Pacific Islander alone | 72                      |
| Some other race alone                            | 434                     |
| Population of two or more races:                 | 4,044                   |

## HISPANIC OR LATINO, AND NOT HISPANIC OR LATINO BY RACE FOR THE POPULATION 18 YEARS AND OVER

|                                                  | Albany County, New York |
|--------------------------------------------------|-------------------------|
| Total:                                           | 228,088                 |
| Hispanic or Latino                               | 5,861                   |
| Not Hispanic or Latino:                          | 222,227                 |
| Population of one race:                          | 219,958                 |
| White alone                                      | 192,093                 |
| Black or African American alone                  | 21,020                  |
| American Indian and Alaska Native alone          | 381                     |
| Asian alone                                      | 6,168                   |
| Native Hawaiian and Other Pacific Islander alone | 62                      |
| Some other race alone                            | 234                     |
| Population of two or more races:                 | 2,269                   |