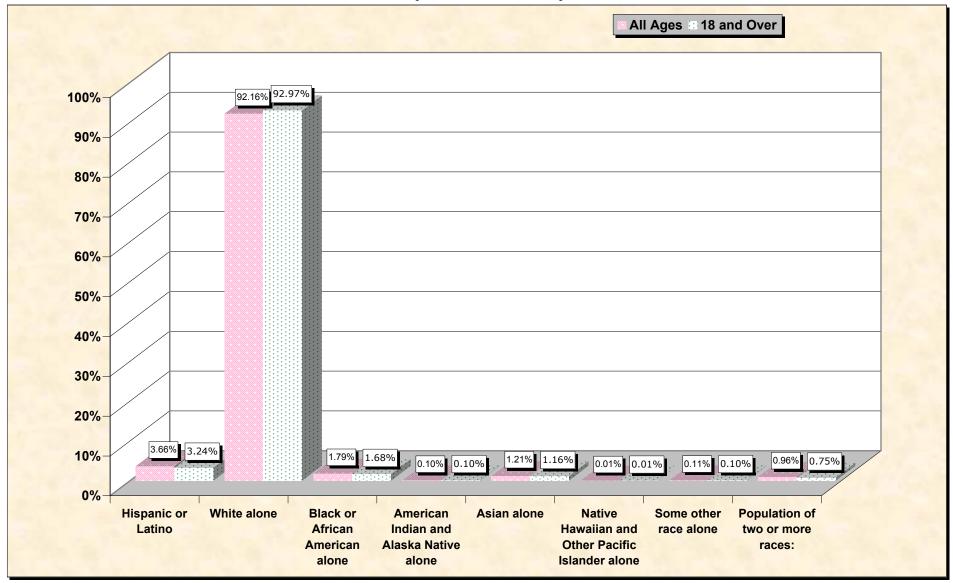

## source data for Chart

## HISPANIC OR LATINO, AND NOT HISPANIC OR LATINO BY RACE

|                                                  | Warren County, New Jersey |
|--------------------------------------------------|---------------------------|
| Total:                                           | 102,437                   |
| Hispanic or Latino                               | 3,751                     |
| Not Hispanic or Latino:                          | 98,686                    |
| Population of one race:                          | 97,701                    |
| White alone                                      | 94,405                    |
| Black or African American alone                  | 1,838                     |
| American Indian and Alaska Native alone          | 98                        |
| Asian alone                                      | 1,235                     |
| Native Hawaiian and Other Pacific Islander alone | 15                        |
| Some other race alone                            | 110                       |
| Population of two or more races:                 | 985                       |

## HISPANIC OR LATINO, AND NOT HISPANIC OR LATINO BY RACE FOR THE POPULATION 18 YEARS AND OVER

|                                                  | Warren County, New Jersey |
|--------------------------------------------------|---------------------------|
| Total:                                           | 75,747                    |
| Hispanic or Latino                               | 2,454                     |
| Not Hispanic or Latino:                          | 73,293                    |
| Population of one race:                          | 72,728                    |
| White alone                                      | 70,419                    |
| Black or African American alone                  | 1,272                     |
| American Indian and Alaska Native alone          | 75                        |
| Asian alone                                      | 879                       |
| Native Hawaiian and Other Pacific Islander alone | 8                         |
| Some other race alone                            | 75                        |
| Population of two or more races:                 | 565                       |