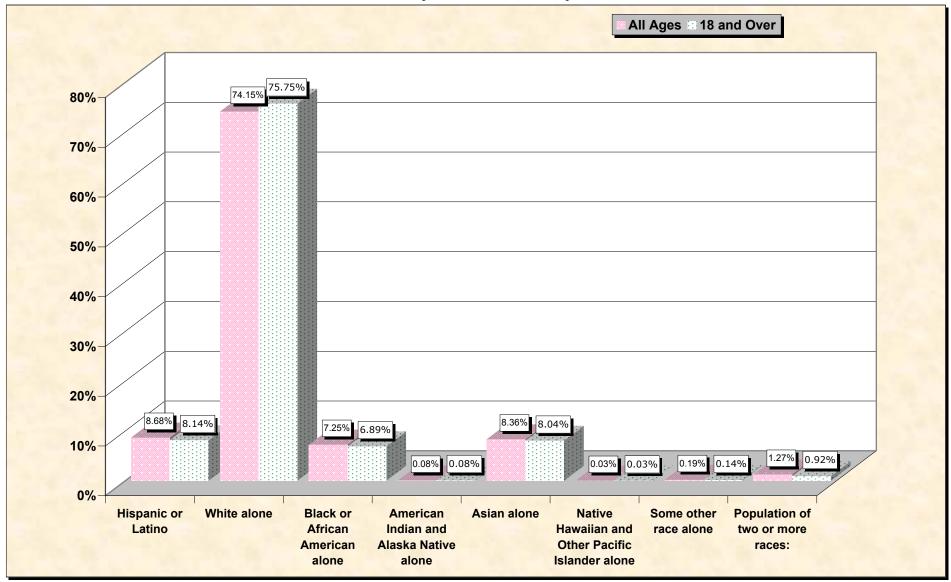

## Hispanic or Latino, and not Hispanic by Race and Age Somerset County, New Jersey

Source: Data Set: Census 2000 Redistricting Data (Public Law 94-171) Summary File. PL2. HISPANIC OR LATINO, AND NOT HISPANIC OR LATINO BY RACE [73] - Universe: Total population; PL4. HISPANIC OR LATINO, AND NOT HISPANIC OR LATINO BY RACE FOR THE POPULATION 18 YEARS AND OVER [73] - Universe: Total population 18 years and over

## HISPANIC OR LATINO, AND NOT HISPANIC OR LATINO BY RACE

|                                                  | Somerset County, New Jersey |
|--------------------------------------------------|-----------------------------|
| Total:                                           | 297,490                     |
| Hispanic or Latino                               | 25,811                      |
| Not Hispanic or Latino:                          | 271,679                     |
| Population of one race:                          | 267,910                     |
| White alone                                      | 220,584                     |
| Black or African American alone                  | 21,571                      |
| American Indian and Alaska Native alone          | 229                         |
| Asian alone                                      | 24,870                      |
| Native Hawaiian and Other Pacific Islander alone | 91                          |
| Some other race alone                            | 565                         |
| Population of two or more races:                 | 3,769                       |

## HISPANIC OR LATINO, AND NOT HISPANIC OR LATINO BY RACE FOR THE POPULATION 18 YEARS AND OVER

|                                                  | Somerset County, New Jersey |
|--------------------------------------------------|-----------------------------|
| Total:                                           | 221,499                     |
| Hispanic or Latino                               | 18,039                      |
| Not Hispanic or Latino:                          | 203,460                     |
| Population of one race:                          | 201,422                     |
| White alone                                      | 167,780                     |
| Black or African American alone                  | 15,264                      |
| American Indian and Alaska Native alone          | 179                         |
| Asian alone                                      | 17,818                      |
| Native Hawaiian and Other Pacific Islander alone | 66                          |
| Some other race alone                            | 315                         |
| Population of two or more races:                 | 2,038                       |