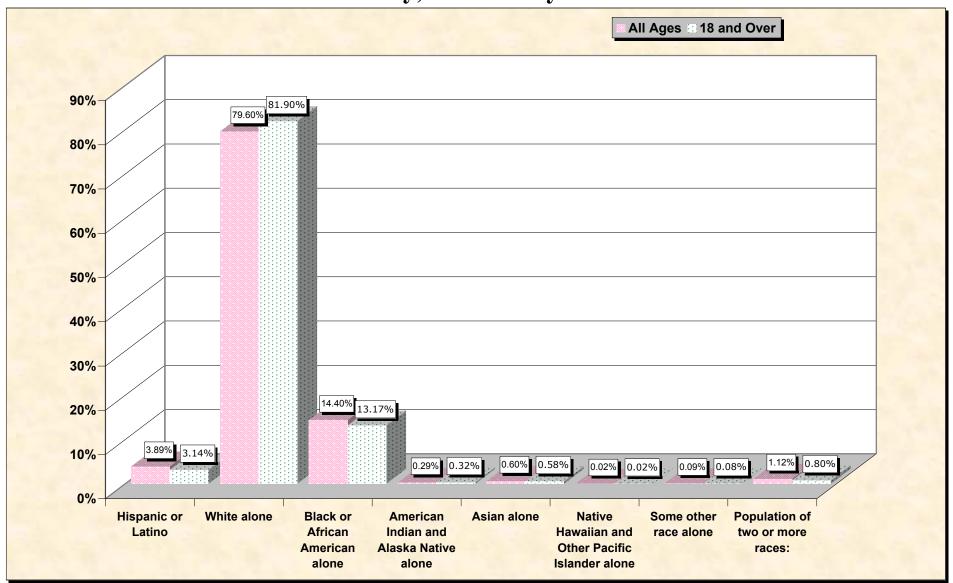

# Hispanic or Latino, and not Hispanic by Race and Age Salem County, New Jersey

Source: Data Set: Census 2000 Redistricting Data (Public Law 94-171) Summary File. PL2. HISPANIC OR LATINO, AND NOT HISPANIC OR LATINO BY RACE [73] - Universe: Total population; PL4. HISPANIC OR LATINO, AND NOT HISPANIC OR LATINO BY RACE FOR THE POPULATION 18 YEARS AND OVER [73] - Universe: Total population 18 years and over

### HISPANIC OR LATINO, AND NOT HISPANIC OR LATINO BY RACE

|                                                  | Salem County, New Jersey |
|--------------------------------------------------|--------------------------|
| Total:                                           | 64,285                   |
| Hispanic or Latino                               | 2,498                    |
| Not Hispanic or Latino:                          | 61,787                   |
| Population of one race:                          | 61,066                   |
| White alone                                      | 51,171                   |
| Black or African American alone                  | 9,257                    |
| American Indian and Alaska Native alone          | 184                      |
| Asian alone                                      | 386                      |
| Native Hawaiian and Other Pacific Islander alone | 10                       |
| Some other race alone                            | 58                       |
| Population of two or more races:                 | 721                      |

#### HISPANIC OR LATINO, AND NOT HISPANIC OR LATINO BY RACE FOR THE POPULATION 18 YEARS AND OVER

|                                                  | Salem County, New Jersey |
|--------------------------------------------------|--------------------------|
| Total:                                           | 47,835                   |
| Hispanic or Latino                               | 1,500                    |
| Not Hispanic or Latino:                          | 46,335                   |
| Population of one race:                          | 45,954                   |
| White alone                                      | 39,176                   |
| Black or African American alone                  | 6,302                    |
| American Indian and Alaska Native alone          | 155                      |
| Asian alone                                      | 276                      |
| Native Hawaiian and Other Pacific Islander alone | 9                        |
| Some other race alone                            | 36                       |
| Population of two or more races:                 | 381                      |