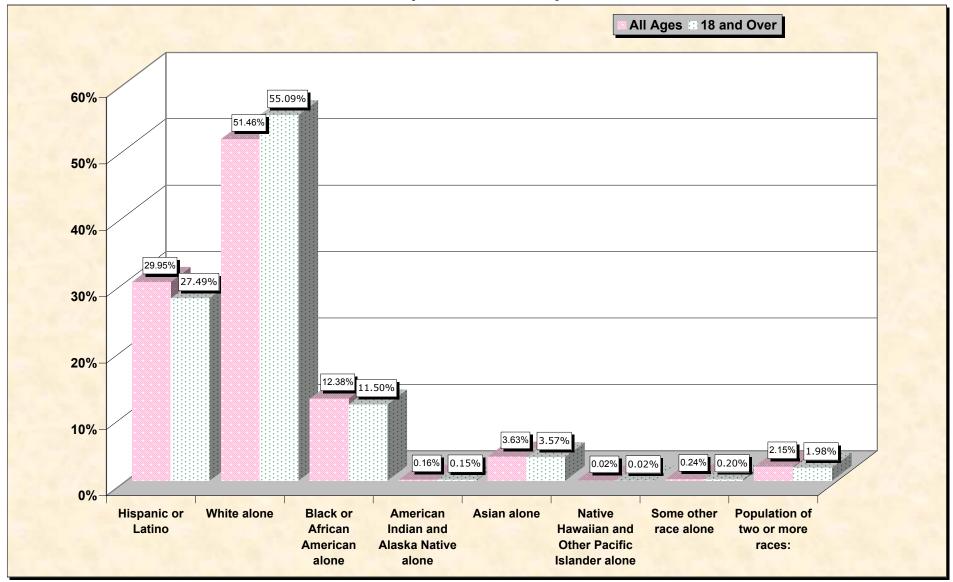

## Hispanic or Latino, and not Hispanic by Race and Age Passaic County, New Jersey

Source: Data Set: Census 2000 Redistricting Data (Public Law 94-171) Summary File. PL2. HISPANIC OR LATINO, AND NOT HISPANIC OR LATINO BY RACE [73] - Universe: Total population; PL4. HISPANIC OR LATINO, AND NOT HISPANIC OR LATINO BY RACE FOR THE POPULATION 18 YEARS AND OVER [73] - Universe: Total population 18 years and over

## source data for Chart

## HISPANIC OR LATINO, AND NOT HISPANIC OR LATINO BY RACE

|                                                  | Passaic County, New Jersey |
|--------------------------------------------------|----------------------------|
| Total:                                           | 489,049                    |
| Hispanic or Latino                               | 146,492                    |
| Not Hispanic or Latino:                          | 342,557                    |
| Population of one race:                          | 332,043                    |
| White alone                                      | 251,687                    |
| Black or African American alone                  | 60,528                     |
| American Indian and Alaska Native alone          | 802                        |
| Asian alone                                      | 17,747                     |
| Native Hawaiian and Other Pacific Islander alone | 94                         |
| Some other race alone                            | 1,185                      |
| Population of two or more races:                 | 10,514                     |

## HISPANIC OR LATINO, AND NOT HISPANIC OR LATINO BY RACE FOR THE POPULATION 18 YEARS AND OVER

|                                                  | Passaic County, New Jersey |
|--------------------------------------------------|----------------------------|
| Total:                                           | 361,563                    |
| Hispanic or Latino                               | 99,389                     |
| Not Hispanic or Latino:                          | 262,174                    |
| Population of one race:                          | 255,031                    |
| White alone                                      | 199,191                    |
| Black or African American alone                  | 41,572                     |
| American Indian and Alaska Native alone          | 556                        |
| Asian alone                                      | 12,911                     |
| Native Hawaiian and Other Pacific Islander alone | 69                         |
| Some other race alone                            | 732                        |
| Population of two or more races:                 | 7,143                      |