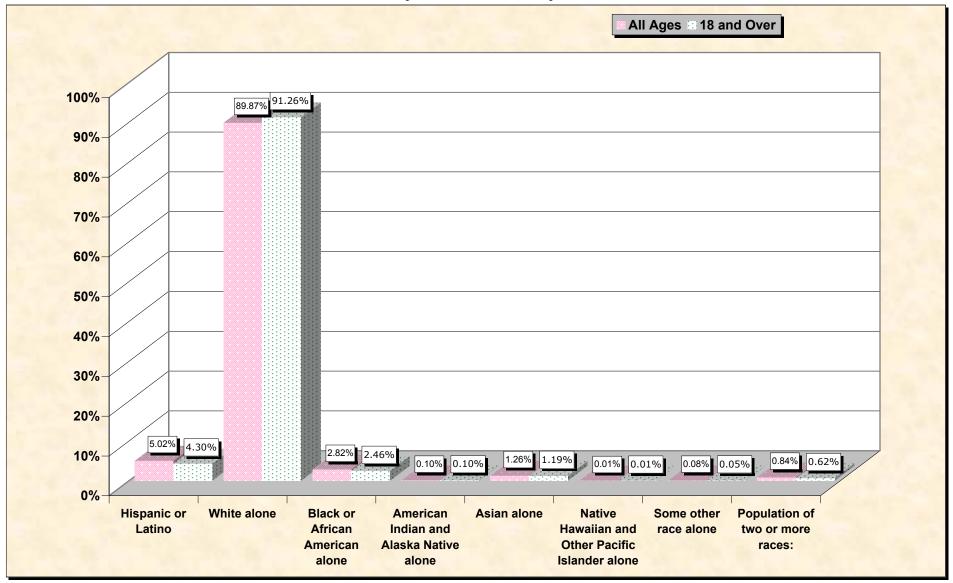

## Hispanic or Latino, and not Hispanic by Race and Age Ocean County, New Jersey

Source: Data Set: Census 2000 Redistricting Data (Public Law 94-171) Summary File. PL2. HISPANIC OR LATINO, AND NOT HISPANIC OR LATINO BY RACE [73] - Universe: Total population; PL4. HISPANIC OR LATINO, AND NOT HISPANIC OR LATINO BY RACE FOR THE POPULATION 18 YEARS AND OVER [73] - Universe: Total population 18 years and over

## source data for Chart

## HISPANIC OR LATINO, AND NOT HISPANIC OR LATINO BY RACE

|                                                  | Ocean County, New Jersey |
|--------------------------------------------------|--------------------------|
| Total:                                           | 510,916                  |
| Hispanic or Latino                               | 25,638                   |
| Not Hispanic or Latino:                          | 485,278                  |
| Population of one race:                          | 480,998                  |
| White alone                                      | 459,174                  |
| Black or African American alone                  | 14,431                   |
| American Indian and Alaska Native alone          | 500                      |
| Asian alone                                      | 6,426                    |
| Native Hawaiian and Other Pacific Islander alone | 75                       |
| Some other race alone                            | 392                      |
| Population of two or more races:                 | 4,280                    |

## HISPANIC OR LATINO, AND NOT HISPANIC OR LATINO BY RACE FOR THE POPULATION 18 YEARS AND OVER

|                                                  | Ocean County, New Jersey |
|--------------------------------------------------|--------------------------|
| Total:                                           | 391,870                  |
| Hispanic or Latino                               | 16,868                   |
| Not Hispanic or Latino:                          | 375,002                  |
| Population of one race:                          | 372,571                  |
| White alone                                      | 357,620                  |
| Black or African American alone                  | 9,646                    |
| American Indian and Alaska Native alone          | 381                      |
| Asian alone                                      | 4,664                    |
| Native Hawaiian and Other Pacific Islander alone | 56                       |
| Some other race alone                            | 204                      |
| Population of two or more races:                 | 2,431                    |