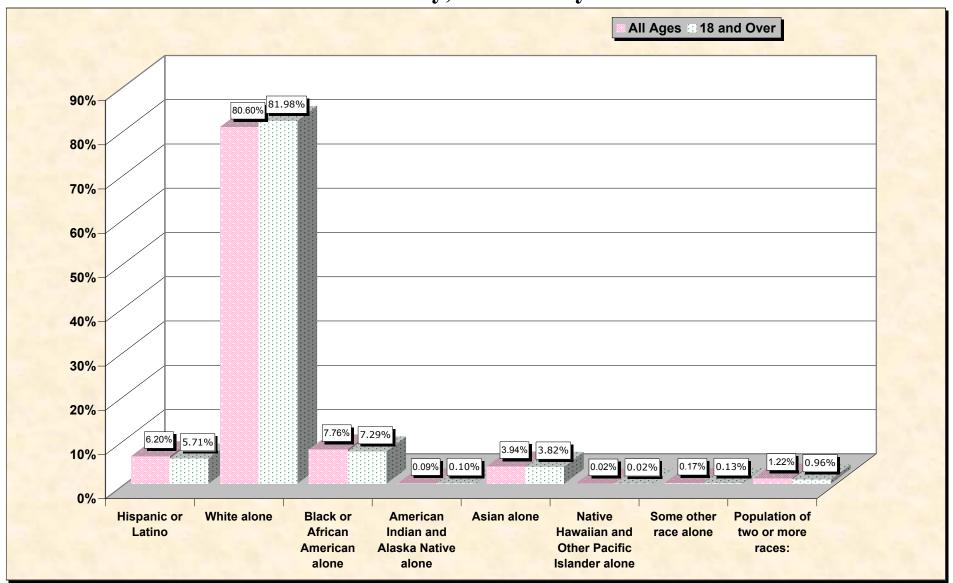

#### source data for Chart

### HISPANIC OR LATINO, AND NOT HISPANIC OR LATINO BY RACE

| M                                                | onmouth County, New Jerse |
|--------------------------------------------------|---------------------------|
| Total:                                           | 615,301                   |
| Hispanic or Latino                               | 38,175                    |
| Not Hispanic or Latino:                          | 577,126                   |
| Population of one race:                          | 569,632                   |
| White alone                                      | 495,902                   |
| Black or African American alone                  | 47,745                    |
| American Indian and Alaska Native alone          | 579                       |
| Asian alone                                      | 24,257                    |
| Native Hawaiian and Other Pacific Islander alone | 123                       |
| Some other race alone                            | 1,026                     |
| Population of two or more races:                 | 7,494                     |

#### HISPANIC OR LATINO, AND NOT HISPANIC OR LATINO BY RACE FOR THE POPULATION 18 YEARS AND OVER

| Monmouth County, New Jers                        |         |
|--------------------------------------------------|---------|
| Total:                                           | 454,959 |
| Hispanic or Latino                               | 25,983  |
| Not Hispanic or Latino:                          | 428,976 |
| Population of one race:                          | 424,619 |
| White alone                                      | 372,975 |
| Black or African American alone                  | 33,162  |
| American Indian and Alaska Native alone          | 438     |
| Asian alone                                      | 17,374  |
| Native Hawaiian and Other Pacific Islander alone | e 93    |
| Some other race alone                            | 577     |
| Population of two or more races:                 | 4,357   |