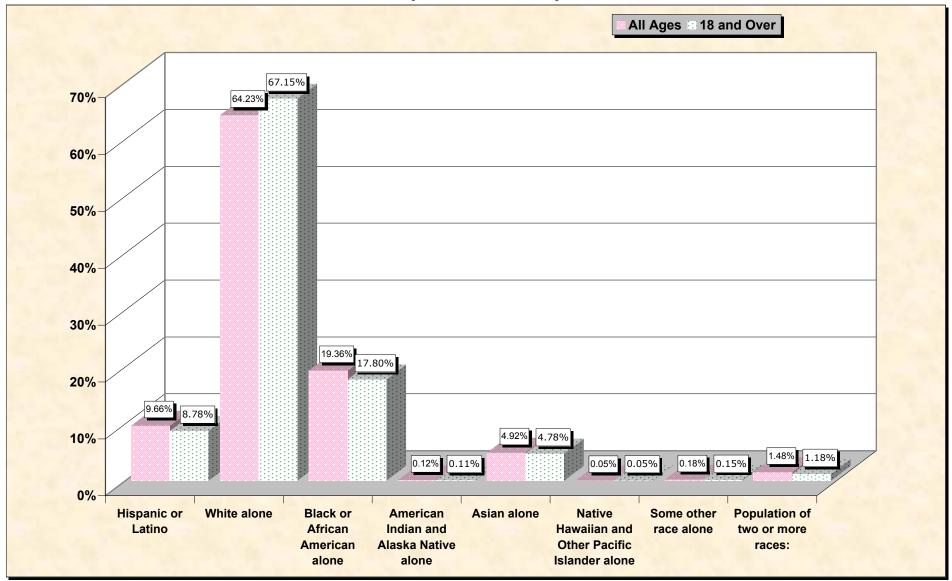

## Hispanic or Latino, and not Hispanic by Race and Age Mercer County, New Jersey

Source: Data Set: Census 2000 Redistricting Data (Public Law 94-171) Summary File. PL2. HISPANIC OR LATINO, AND NOT HISPANIC OR LATINO BY RACE [73] - Universe: Total population; PL4. HISPANIC OR LATINO, AND NOT HISPANIC OR LATINO BY RACE FOR THE POPULATION 18 YEARS AND OVER [73] - Universe: Total population 18 years and over

## HISPANIC OR LATINO, AND NOT HISPANIC OR LATINO BY RACE

|                                                  | Mercer County, New Jersey |
|--------------------------------------------------|---------------------------|
| Total:                                           | 350,761                   |
| Hispanic or Latino                               | 33,898                    |
| Not Hispanic or Latino:                          | 316,863                   |
| Population of one race:                          | 311,685                   |
| White alone                                      | 225,284                   |
| Black or African American alone                  | 67,922                    |
| American Indian and Alaska Native alone          | 425                       |
| Asian alone                                      | 17,250                    |
| Native Hawaiian and Other Pacific Islander alone | 170                       |
| Some other race alone                            | 634                       |
| Population of two or more races:                 | 5,178                     |

## HISPANIC OR LATINO, AND NOT HISPANIC OR LATINO BY RACE FOR THE POPULATION 18 YEARS AND OVER

|                                                  | Mercer County, New Jersey |
|--------------------------------------------------|---------------------------|
| Total:                                           | 266,424                   |
| Hispanic or Latino                               | 23,388                    |
| Not Hispanic or Latino:                          | 243,036                   |
| Population of one race:                          | 239,900                   |
| White alone                                      | 178,913                   |
| Black or African American alone                  | 47,413                    |
| American Indian and Alaska Native alone          | 300                       |
| Asian alone                                      | 12,741                    |
| Native Hawaiian and Other Pacific Islander alone | 134                       |
| Some other race alone                            | 399                       |
| Population of two or more races:                 | 3,136                     |