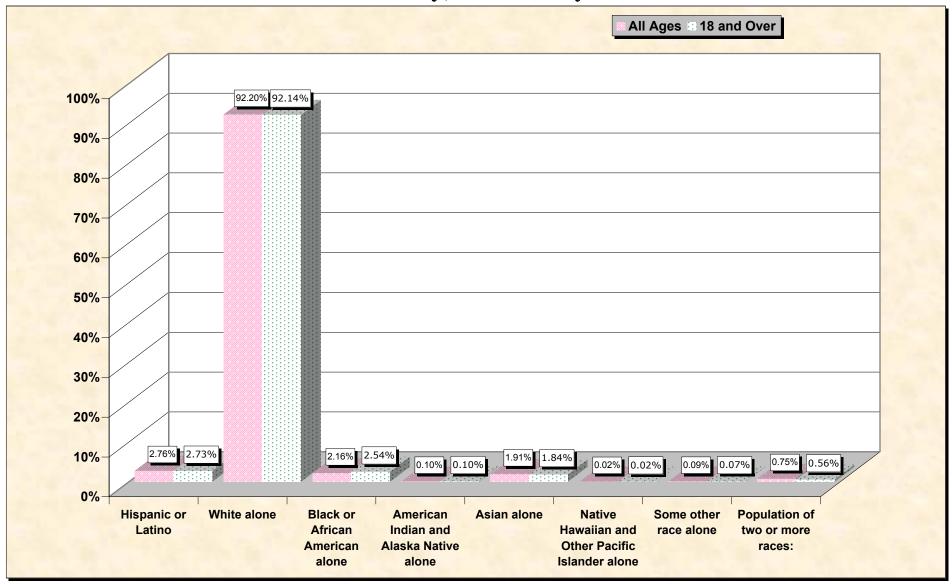

## Hispanic or Latino, and not Hispanic by Race and Age Hunterdon County, New Jersey

Source: Data Set: Census 2000 Redistricting Data (Public Law 94-171) Summary File. PL2. HISPANIC OR LATINO, AND NOT HISPANIC OR LATINO BY RACE [73] - Universe: Total population; PL4. HISPANIC OR LATINO, AND NOT HISPANIC OR LATINO BY RACE FOR THE POPULATION 18 YEARS AND OVER [73] - Universe: Total population 18 years and over

## source data for Chart

## HISPANIC OR LATINO, AND NOT HISPANIC OR LATINO BY RACE

|                                                  | Hunterdon County, New Jersey |
|--------------------------------------------------|------------------------------|
| Total:                                           | 121,989                      |
| Hispanic or Latino                               | 3,371                        |
| Not Hispanic or Latino:                          | 118,618                      |
| Population of one race:                          | 117,704                      |
| White alone                                      | 112,473                      |
| Black or African American alone                  | 2,638                        |
| American Indian and Alaska Native alone          | 119                          |
| Asian alone                                      | 2,332                        |
| Native Hawaiian and Other Pacific Islander alone | 28                           |
| Some other race alone                            | 114                          |
| Population of two or more races:                 | 914                          |

## HISPANIC OR LATINO, AND NOT HISPANIC OR LATINO BY RACE FOR THE POPULATION 18 YEARS AND OVER

|                                                  | Hunterdon County, New Jersey |
|--------------------------------------------------|------------------------------|
| Total:                                           | 90,615                       |
| Hispanic or Latino                               | 2,471                        |
| Not Hispanic or Latino:                          | 88,144                       |
| Population of one race:                          | 87,637                       |
| White alone                                      | 83,497                       |
| Black or African American alone                  | 2,299                        |
| American Indian and Alaska Native alone          | 95                           |
| Asian alone                                      | 1,667                        |
| Native Hawaiian and Other Pacific Islander alone | e 20                         |
| Some other race alone                            | 59                           |
| Population of two or more races:                 | 507                          |