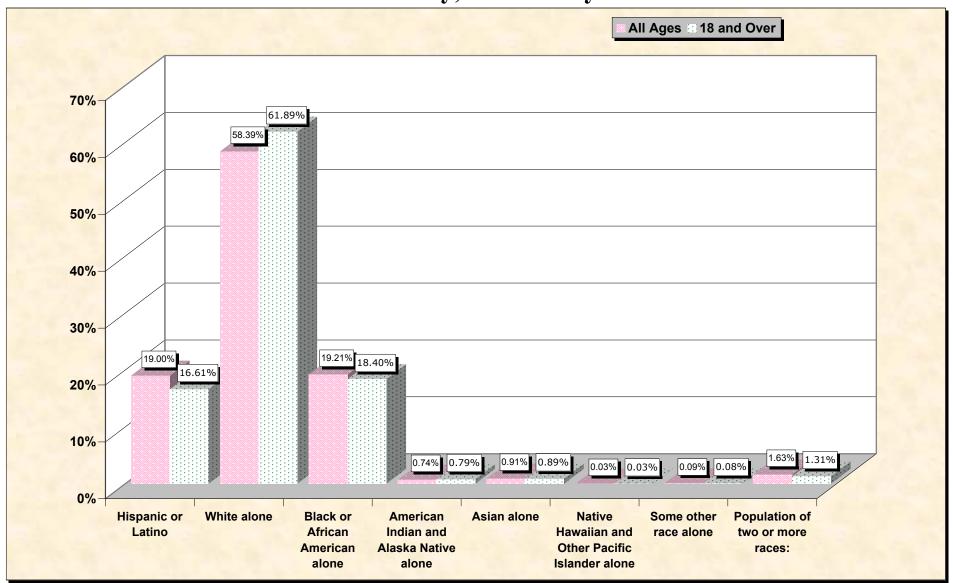

#### source data for Chart

### HISPANIC OR LATINO, AND NOT HISPANIC OR LATINO BY RACE

| Cu                                               | umberland County, New Jerse |
|--------------------------------------------------|-----------------------------|
| Total:                                           | 146,438                     |
| Hispanic or Latino                               | 27,823                      |
| Not Hispanic or Latino:                          | 118,615                     |
| Population of one race:                          | 116,234                     |
| White alone                                      | 85,510                      |
| Black or African American alone                  | 28,134                      |
| American Indian and Alaska Native alone          | 1,077                       |
| Asian alone                                      | 1,338                       |
| Native Hawaiian and Other Pacific Islander alone | 39                          |
| Some other race alone                            | 136                         |
| Population of two or more races:                 | 2,381                       |

Source: Data Set: Census 2000 Redistricting Data (Public Law 94-171) Summary File. PL2. HISPANIC OR LATINO, AND NOT HISPANIC OR LATINO BY RACE [73] - Universe: Total population

#### HISPANIC OR LATINO, AND NOT HISPANIC OR LATINO BY RACE FOR THE POPULATION 18 YEARS AND OVER

|                                                 | <b>Cumberland County, New Jersey</b> |
|-------------------------------------------------|--------------------------------------|
| Total:                                          | 109,235                              |
| Hispanic or Latino                              | 18,145                               |
| Not Hispanic or Latino:                         | 91,090                               |
| Population of one race:                         | 89,655                               |
| White alone                                     | 67,608                               |
| Black or African American alone                 | 20,097                               |
| American Indian and Alaska Native alone         | 866                                  |
| Asian alone                                     | 967                                  |
| Native Hawaiian and Other Pacific Islander alor | ne 30                                |
| Some other race alone                           | 87                                   |
| Population of two or more races:                | 1,435                                |

Source: Data Set: Census 2000 Redistricting Data (Public Law 94-171) Summary File. PL4. HISPANIC OR LATINO, AND NOT HISPANIC OR LATINO BY RACE FOR THE POPULATION 18 YEARS AND OVER [73] - Universe: Total population 18 years and over