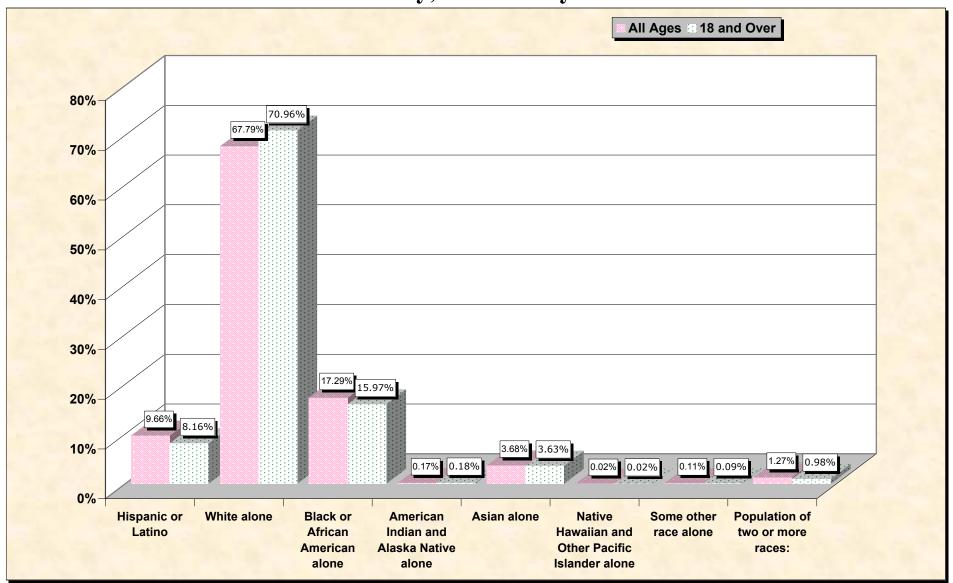

# Hispanic or Latino, and not Hispanic by Race and Age Camden County, New Jersey

Source: Data Set: Census 2000 Redistricting Data (Public Law 94-171) Summary File. PL2. HISPANIC OR LATINO, AND NOT HISPANIC OR LATINO BY RACE [73] - Universe: Total population; PL4. HISPANIC OR LATINO, AND NOT HISPANIC OR LATINO BY RACE FOR THE POPULATION 18 YEARS AND OVER [73] - Universe: Total population 18 years and over

### HISPANIC OR LATINO, AND NOT HISPANIC OR LATINO BY RACE

|                                                  | Camden County, New Jersey |
|--------------------------------------------------|---------------------------|
| Total:                                           | 508,932                   |
| Hispanic or Latino                               | 49,166                    |
| Not Hispanic or Latino:                          | 459,766                   |
| Population of one race:                          | 453,296                   |
| White alone                                      | 344,998                   |
| Black or African American alone                  | 88,017                    |
| American Indian and Alaska Native alone          | 875                       |
| Asian alone                                      | 18,710                    |
| Native Hawaiian and Other Pacific Islander alone | 123                       |
| Some other race alone                            | 573                       |
| Population of two or more races:                 | 6,470                     |

Source: Data Set: Census 2000 Redistricting Data (Public Law 94-171) Summary File. PL2. HISPANIC OR LATINO, AND NOT HISPANIC OR LATINO BY RACE [73] - Universe: Total population

#### HISPANIC OR LATINO, AND NOT HISPANIC OR LATINO BY RACE FOR THE POPULATION 18 YEARS AND OVER

|                                                  | Camden County, New Jerse |
|--------------------------------------------------|--------------------------|
| Total:                                           | 372,784                  |
| Hispanic or Latino                               | 30,411                   |
| Not Hispanic or Latino:                          | 342,373                  |
| Population of one race:                          | 338,704                  |
| White alone                                      | 264,531                  |
| Black or African American alone                  | 59,534                   |
| American Indian and Alaska Native alone          | 674                      |
| Asian alone                                      | 13,544                   |
| Native Hawaiian and Other Pacific Islander alone | 88                       |
| Some other race alone                            | 333                      |
| Population of two or more races:                 | 3,669                    |

Source: Data Set: Census 2000 Redistricting Data (Public Law 94-171) Summary File. PL4. HISPANIC OR LATINO, AND NOT HISPANIC OR LATINO BY RACE FOR THE POPULATION 18 YEARS AND OVER [73] - Universe: Total population 18 years and over