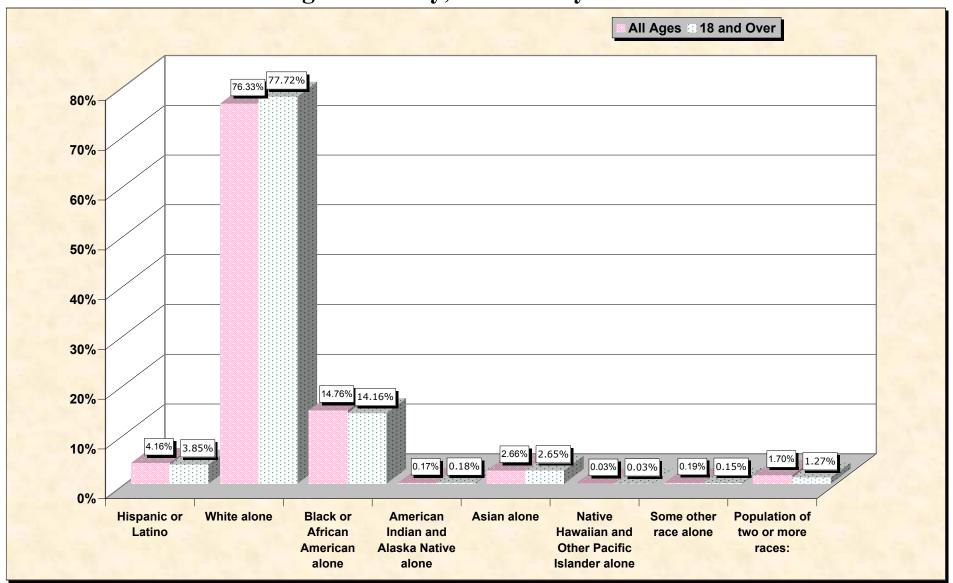

# Hispanic or Latino, and not Hispanic by Race and Age Burlington County, New Jersey

Source: Data Set: Census 2000 Redistricting Data (Public Law 94-171) Summary File. PL2. HISPANIC OR LATINO, AND NOT HISPANIC OR LATINO BY RACE [73] - Universe: Total population; PL4. HISPANIC OR LATINO, AND NOT HISPANIC OR LATINO BY RACE FOR THE POPULATION 18 YEARS AND OVER [73] - Universe: Total population 18 years and over

### HISPANIC OR LATINO, AND NOT HISPANIC OR LATINO BY RACE

| В                                                | urlington County, New Jerse |
|--------------------------------------------------|-----------------------------|
| Total:                                           | 423,394                     |
| Hispanic or Latino                               | 17,632                      |
| Not Hispanic or Latino:                          | 405,762                     |
| Population of one race:                          | 398,568                     |
| White alone                                      | 323,171                     |
| Black or African American alone                  | 62,476                      |
| American Indian and Alaska Native alone          | 739                         |
| Asian alone                                      | 11,281                      |
| Native Hawaiian and Other Pacific Islander alone | 110                         |
| Some other race alone                            | 791                         |
| Population of two or more races:                 | 7,194                       |

#### HISPANIC OR LATINO, AND NOT HISPANIC OR LATINO BY RACE FOR THE POPULATION 18 YEARS AND OVER

|                                                  | <b>Burlington County, New Jersey</b> |
|--------------------------------------------------|--------------------------------------|
| Total:                                           | 316,873                              |
| Hispanic or Latino                               | 12,209                               |
| Not Hispanic or Latino:                          | 304,664                              |
| Population of one race:                          | 300,654                              |
| White alone                                      | 246,274                              |
| Black or African American alone                  | 44,866                               |
| American Indian and Alaska Native alone          | 555                                  |
| Asian alone                                      | 8,395                                |
| Native Hawaiian and Other Pacific Islander alone | 84                                   |
| Some other race alone                            | 480                                  |
| Population of two or more races:                 | 4,010                                |