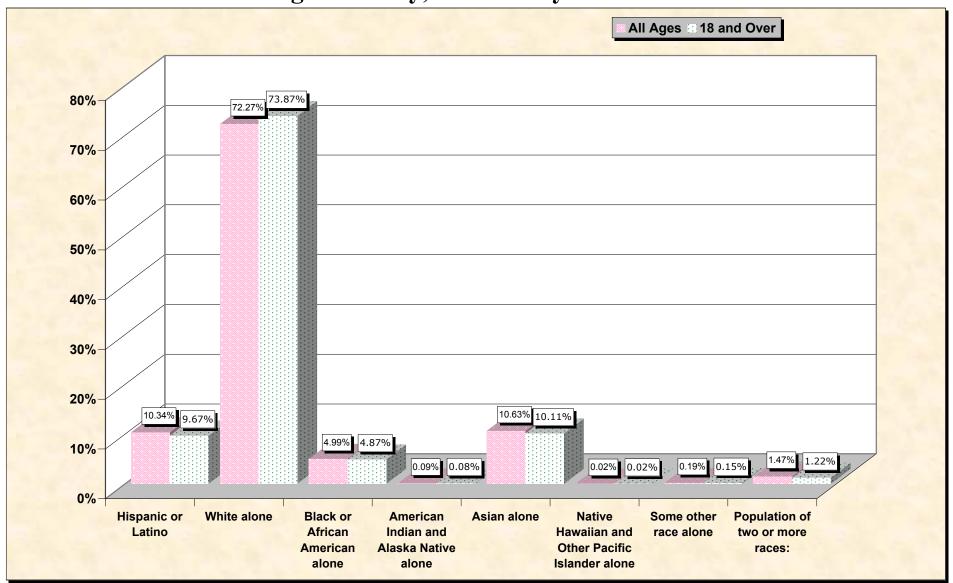

# Hispanic or Latino, and not Hispanic by Race and Age Bergen County, New Jersey

Source: Data Set: Census 2000 Redistricting Data (Public Law 94-171) Summary File. PL2. HISPANIC OR LATINO, AND NOT HISPANIC OR LATINO BY RACE [73] - Universe: Total population; PL4. HISPANIC OR LATINO, AND NOT HISPANIC OR LATINO BY RACE FOR THE POPULATION 18 YEARS AND OVER [73] - Universe: Total population 18 years and over

### HISPANIC OR LATINO, AND NOT HISPANIC OR LATINO BY RACE

|                                                  | Bergen County, New Jersey |
|--------------------------------------------------|---------------------------|
| Total:                                           | 884,118                   |
| Hispanic or Latino                               | 91,377                    |
| Not Hispanic or Latino:                          | 792,741                   |
| Population of one race:                          | 779,701                   |
| White alone                                      | 638,953                   |
| Black or African American alone                  | 44,149                    |
| American Indian and Alaska Native alone          | 824                       |
| Asian alone                                      | 93,979                    |
| Native Hawaiian and Other Pacific Islander alone | 137                       |
| Some other race alone                            | 1,659                     |
| Population of two or more races:                 | 13,040                    |

#### HISPANIC OR LATINO, AND NOT HISPANIC OR LATINO BY RACE FOR THE POPULATION 18 YEARS AND OVER

|                                                  | Bergen County, New Jerse |
|--------------------------------------------------|--------------------------|
| Total:                                           | 681,064                  |
| Hispanic or Latino                               | 65,860                   |
| Not Hispanic or Latino:                          | 615,204                  |
| Population of one race:                          | 606,862                  |
| White alone                                      | 503,087                  |
| Black or African American alone                  | 33,197                   |
| American Indian and Alaska Native alone          | 578                      |
| Asian alone                                      | 68,872                   |
| Native Hawaiian and Other Pacific Islander alone | 110                      |
| Some other race alone                            | 1,018                    |
| Population of two or more races:                 | 8,342                    |