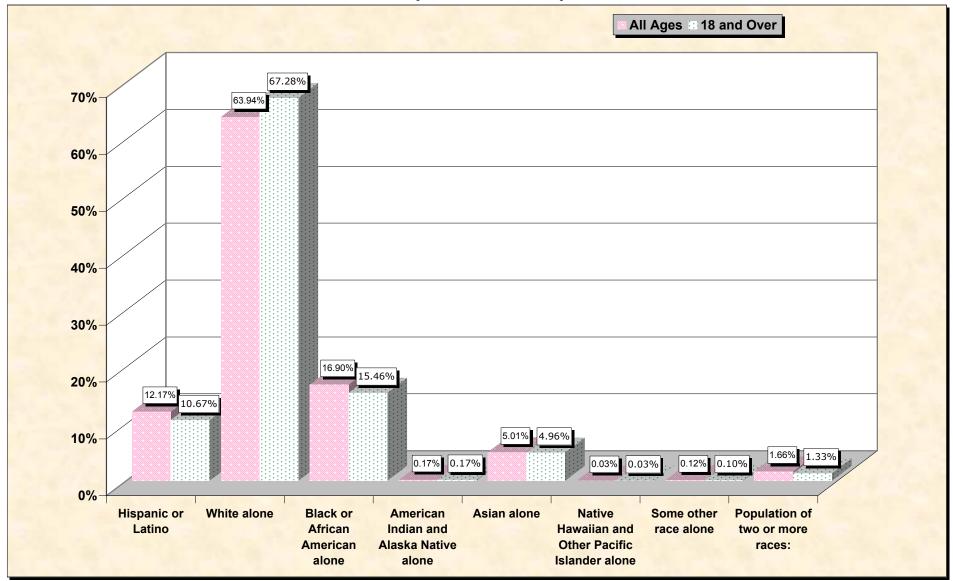

## Hispanic or Latino, and not Hispanic by Race and Age Atlantic County, New Jersey

Source: Data Set: Census 2000 Redistricting Data (Public Law 94-171) Summary File. PL2. HISPANIC OR LATINO, AND NOT HISPANIC OR LATINO BY RACE [73] - Universe: Total population; PL4. HISPANIC OR LATINO, AND NOT HISPANIC OR LATINO BY RACE FOR THE POPULATION 18 YEARS AND OVER [73] - Universe: Total population 18 years and over

## HISPANIC OR LATINO, AND NOT HISPANIC OR LATINO BY RACE

|                                                  | Atlantic County, New Jersey |
|--------------------------------------------------|-----------------------------|
| Total:                                           | 252,552                     |
| Hispanic or Latino                               | 30,729                      |
| Not Hispanic or Latino:                          | 221,823                     |
| Population of one race:                          | 217,633                     |
| White alone                                      | 161,486                     |
| Black or African American alone                  | 42,691                      |
| American Indian and Alaska Native alone          | 419                         |
| Asian alone                                      | 12,662                      |
| Native Hawaiian and Other Pacific Islander alone | 77                          |
| Some other race alone                            | 298                         |
| Population of two or more races:                 | 4,190                       |

## HISPANIC OR LATINO, AND NOT HISPANIC OR LATINO BY RACE FOR THE POPULATION 18 YEARS AND OVER

|                                                  | Atlantic County, New Jersey |
|--------------------------------------------------|-----------------------------|
| Total:                                           | 188,697                     |
| Hispanic or Latino                               | 20,131                      |
| Not Hispanic or Latino:                          | 168,566                     |
| Population of one race:                          | 166,060                     |
| White alone                                      | 126,963                     |
| Black or African American alone                  | 29,181                      |
| American Indian and Alaska Native alone          | 322                         |
| Asian alone                                      | 9,352                       |
| Native Hawaiian and Other Pacific Islander alone | 60                          |
| Some other race alone                            | 182                         |
| Population of two or more races:                 | 2,506                       |