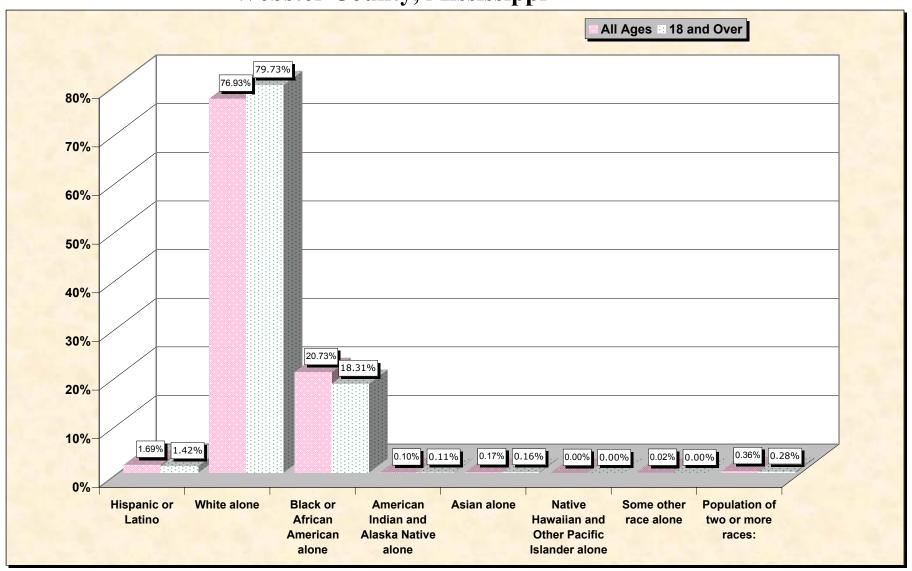

#### HISPANIC OR LATINO, AND NOT HISPANIC OR LATINO BY RACE

|                                                  | Webster County,<br>Mississippi |
|--------------------------------------------------|--------------------------------|
| Total:                                           | 10,294                         |
| Hispanic or Latino                               | 174                            |
| Not Hispanic or Latino:                          | 10,120                         |
| Population of one race:                          | 10,083                         |
| White alone                                      | 7,919                          |
| Black or African American alone                  | 2,134                          |
| American Indian and Alaska Native alone          | 10                             |
| Asian alone                                      | 18                             |
| Native Hawaiian and Other Pacific Islander alone | 0                              |
| Some other race alone                            | 2                              |
| Population of two or more races:                 | 37                             |

### HISPANIC OR LATINO, AND NOT HISPANIC OR LATINO BY RACE FOR THE POPULATION 18 YEARS AND OVER

|                                                  | Webster County,<br>Mississippi |
|--------------------------------------------------|--------------------------------|
| Total:                                           | 7,607                          |
| Hispanic or Latino                               | 108                            |
| Not Hispanic or Latino:                          | 7,499                          |
| Population of one race:                          | 7,478                          |
| White alone                                      | 6,065                          |
| Black or African American alone                  | 1,393                          |
| American Indian and Alaska Native alone          | 8                              |
| Asian alone                                      | 12                             |
| Native Hawaiian and Other Pacific Islander alone | 0                              |
| Some other race alone                            | 0                              |
| Population of two or more races:                 | 21                             |