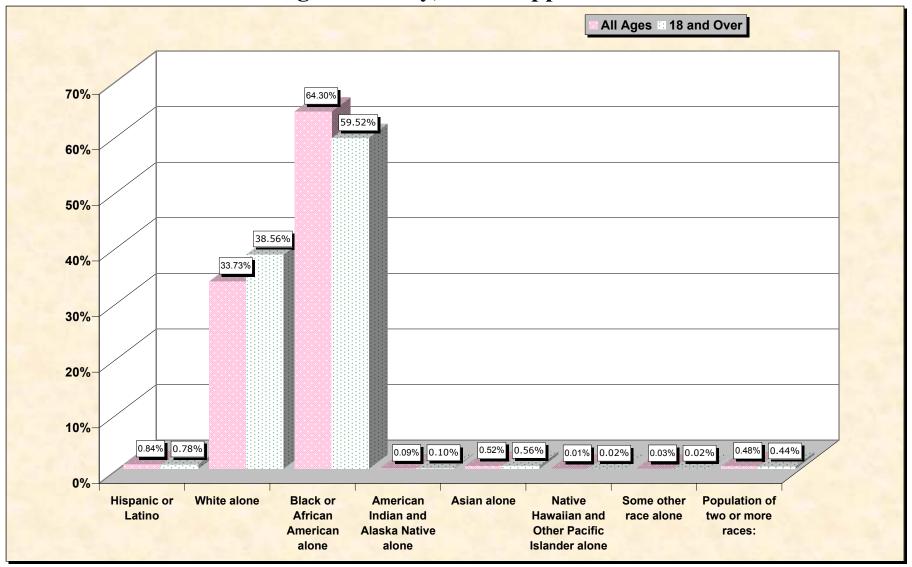

#### source data for chart

#### HISPANIC OR LATINO, AND NOT HISPANIC OR LATINO BY RACE

|                                                  | Washington County,<br>Mississippi |
|--------------------------------------------------|-----------------------------------|
| Total:                                           | 62,977                            |
| Hispanic or Latino                               | 531                               |
| Not Hispanic or Latino:                          | 62,446                            |
| Population of one race:                          | 62,144                            |
| White alone                                      | 21,243                            |
| Black or African American alone                  | 40,495                            |
| American Indian and Alaska Native alone          | 54                                |
| Asian alone                                      | 327                               |
| Native Hawaiian and Other Pacific Islander alone | 9                                 |
| Some other race alone                            | 16                                |
| Population of two or more races:                 | 302                               |

### HISPANIC OR LATINO, AND NOT HISPANIC OR LATINO BY RACE FOR THE POPULATION 18 YEARS AND OVER

|                                                  | Washington County,<br>Mississippi |
|--------------------------------------------------|-----------------------------------|
| Total:                                           | 43,144                            |
| Hispanic or Latino                               | 338                               |
| Not Hispanic or Latino:                          | 42,806                            |
| Population of one race:                          | 42,617                            |
| White alone                                      | 16,638                            |
| Black or African American alone                  | 25,680                            |
| American Indian and Alaska Native alone          | 44                                |
| Asian alone                                      | 240                               |
| Native Hawaiian and Other Pacific Islander alone | 7                                 |
| Some other race alone                            | 8                                 |
| Population of two or more races:                 | 189                               |