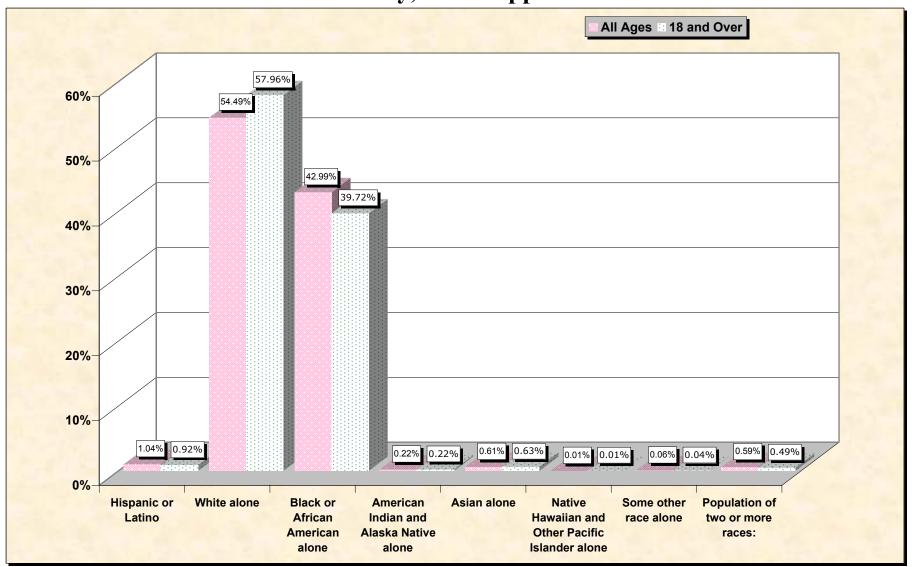

#### source data for chart

#### HISPANIC OR LATINO, AND NOT HISPANIC OR LATINO BY RACE

|                                                  | Warren County,<br>Mississippi |
|--------------------------------------------------|-------------------------------|
| Total:                                           | 49,644                        |
| Hispanic or Latino                               | 514                           |
| Not Hispanic or Latino:                          | 49,130                        |
| Population of one race:                          | 48,838                        |
| White alone                                      | 27,049                        |
| Black or African American alone                  | 21,341                        |
| American Indian and Alaska Native alone          | 109                           |
| Asian alone                                      | 303                           |
| Native Hawaiian and Other Pacific Islander alone | 5                             |
| Some other race alone                            | 31                            |
| Population of two or more races:                 | 292                           |

### HISPANIC OR LATINO, AND NOT HISPANIC OR LATINO BY RACE FOR THE POPULATION 18 YEARS AND OVER

|                                                  | Warren County, |
|--------------------------------------------------|----------------|
|                                                  | Mississippi    |
| Total:                                           | 35,476         |
| Hispanic or Latino                               | 325            |
| Not Hispanic or Latino:                          | 35,151         |
| Population of one race:                          | 34,976         |
| White alone                                      | 20,561         |
| Black or African American alone                  | 14,092         |
| American Indian and Alaska Native alone          | 79             |
| Asian alone                                      | 225            |
| Native Hawaiian and Other Pacific Islander alone | 5              |
| Some other race alone                            | 14             |
| Population of two or more races:                 | 175            |