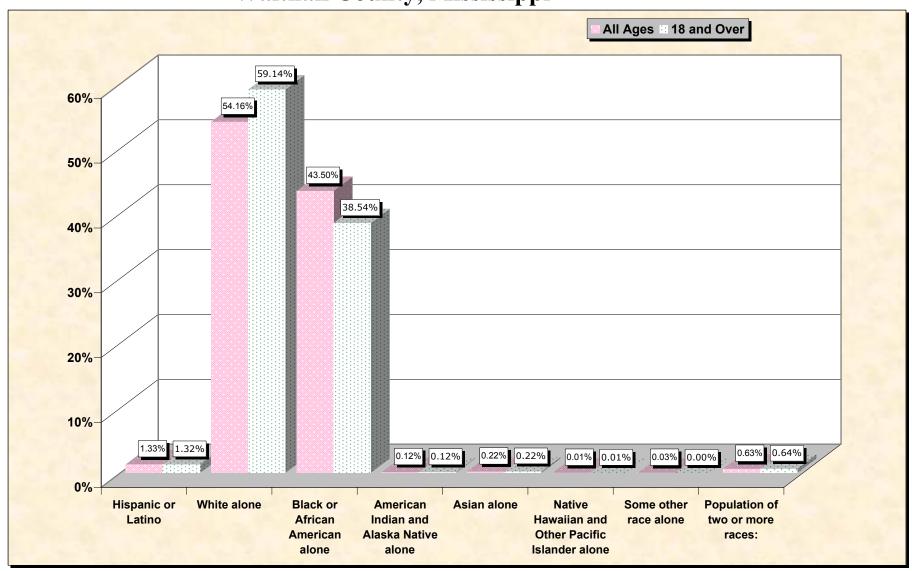

# Hispanic or Latino, and not Hispanic by Race and Age Walthall County, Mississippi

Source: Data Set: Census 2000 Redistricting Data (Public Law 94-171) Summary File. PL2. HISPANIC OR LATINO, AND NOT HISPANIC OR LATINO BY RACE [73] - Universe: Total population; PL4. HISPANIC OR LATINO, AND NOT HISPANIC OR LATINO BY RACE FOR THE POPULATION 18 YEARS AND OVER [73] - Universe: Total population 18 years and over

#### HISPANIC OR LATINO, AND NOT HISPANIC OR LATINO BY RACE

|                                                  | Walthall County,<br>Mississippi |
|--------------------------------------------------|---------------------------------|
| Tatal.                                           | • • •                           |
| Total:                                           | 15,156                          |
| Hispanic or Latino                               | 201                             |
| Not Hispanic or Latino:                          | 14,955                          |
| Population of one race:                          | 14,859                          |
| White alone                                      | 8,208                           |
| Black or African American alone                  | 6,593                           |
| American Indian and Alaska Native alone          | 18                              |
| Asian alone                                      | 33                              |
| Native Hawaiian and Other Pacific Islander alone | 2                               |
| Some other race alone                            | 5                               |
| Population of two or more races:                 | 96                              |

### HISPANIC OR LATINO, AND NOT HISPANIC OR LATINO BY RACE FOR THE POPULATION 18 YEARS AND OVER

|                                                  | Walthall County, |
|--------------------------------------------------|------------------|
|                                                  | Mississippi      |
| Total:                                           | 10,853           |
| Hispanic or Latino                               | 143              |
| Not Hispanic or Latino:                          | 10,710           |
| Population of one race:                          | 10,640           |
| White alone                                      | 6,419            |
| Black or African American alone                  | 4,183            |
| American Indian and Alaska Native alone          | 13               |
| Asian alone                                      | 24               |
| Native Hawaiian and Other Pacific Islander alone | 1                |
| Some other race alone                            | 0                |
| Population of two or more races:                 | 70               |