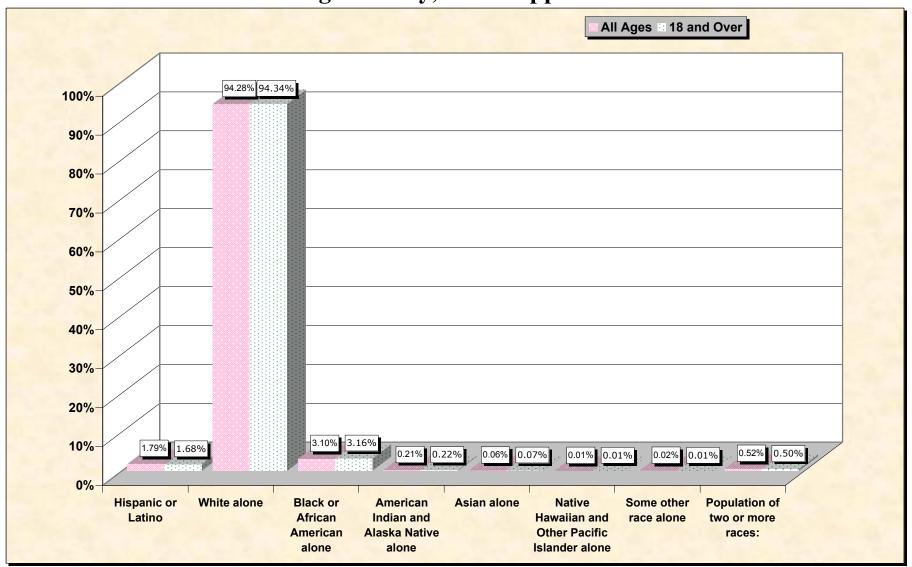

#### source data for chart

#### HISPANIC OR LATINO, AND NOT HISPANIC OR LATINO BY RACE

|                                                  | Tishomingo County,<br>Mississippi |
|--------------------------------------------------|-----------------------------------|
| Total:                                           | 19,163                            |
| Hispanic or Latino                               | 343                               |
| Not Hispanic or Latino:                          | 18,820                            |
| Population of one race:                          | 18,720                            |
| White alone                                      | 18,067                            |
| Black or African American alone                  | 595                               |
| American Indian and Alaska Native alone          | 40                                |
| Asian alone                                      | 12                                |
| Native Hawaiian and Other Pacific Islander alone | 2                                 |
| Some other race alone                            | 4                                 |
| Population of two or more races:                 | 100                               |

### HISPANIC OR LATINO, AND NOT HISPANIC OR LATINO BY RACE FOR THE POPULATION 18 YEARS AND OVER

|                                                  | Tishomingo County,<br>Mississippi |
|--------------------------------------------------|-----------------------------------|
| Total:                                           | 14,724                            |
| Hispanic or Latino                               | 248                               |
| Not Hispanic or Latino:                          | 14,476                            |
| Population of one race:                          | 14,402                            |
| White alone                                      | 13,890                            |
| Black or African American alone                  | 465                               |
| American Indian and Alaska Native alone          | 33                                |
| Asian alone                                      | 11                                |
| Native Hawaiian and Other Pacific Islander alone | 2                                 |
| Some other race alone                            | 1                                 |
| Population of two or more races:                 | 74                                |