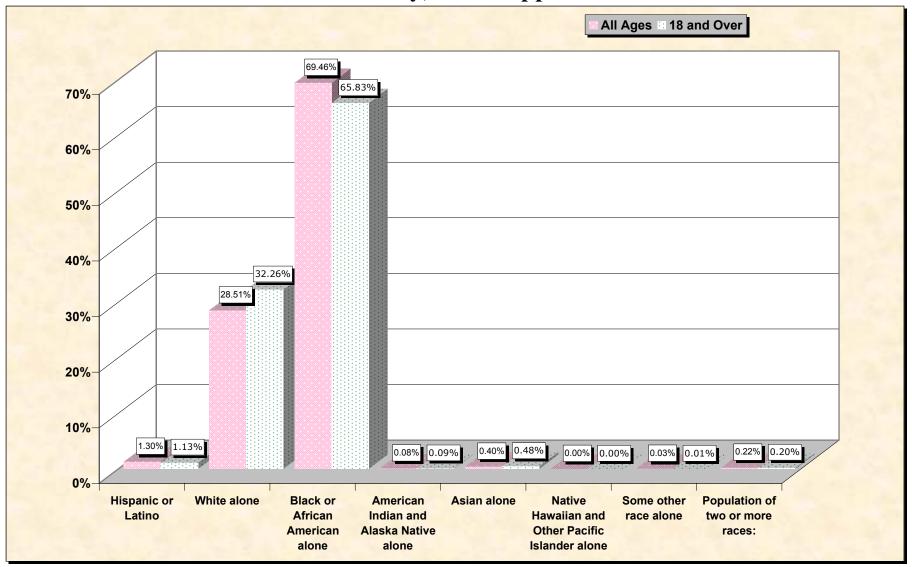

#### source data for chart

#### HISPANIC OR LATINO, AND NOT HISPANIC OR LATINO BY RACE

|                                                  | Sunflower County,<br>Mississippi |
|--------------------------------------------------|----------------------------------|
| Total:                                           | 34,369                           |
| Hispanic or Latino                               | 448                              |
| Not Hispanic or Latino:                          | 33,921                           |
| Population of one race:                          | 33,844                           |
| White alone                                      | 9,799                            |
| Black or African American alone                  | 23,871                           |
| American Indian and Alaska Native alone          | 29                               |
| Asian alone                                      | 136                              |
| Native Hawaiian and Other Pacific Islander alone | 0                                |
| Some other race alone                            | 9                                |
| Population of two or more races:                 | 77                               |

### HISPANIC OR LATINO, AND NOT HISPANIC OR LATINO BY RACE FOR THE POPULATION 18 YEARS AND OVER

|                                                  | Sunflower County,<br>Mississippi |
|--------------------------------------------------|----------------------------------|
| Total:                                           | 24,775                           |
| Hispanic or Latino                               | 281                              |
| Not Hispanic or Latino:                          | 24,494                           |
| Population of one race:                          | 24,444                           |
| White alone                                      | 7,992                            |
| Black or African American alone                  | 16,309                           |
| American Indian and Alaska Native alone          | 22                               |
| Asian alone                                      | 119                              |
| Native Hawaiian and Other Pacific Islander alone | 0                                |
| Some other race alone                            | 2                                |
| Population of two or more races:                 | 50                               |