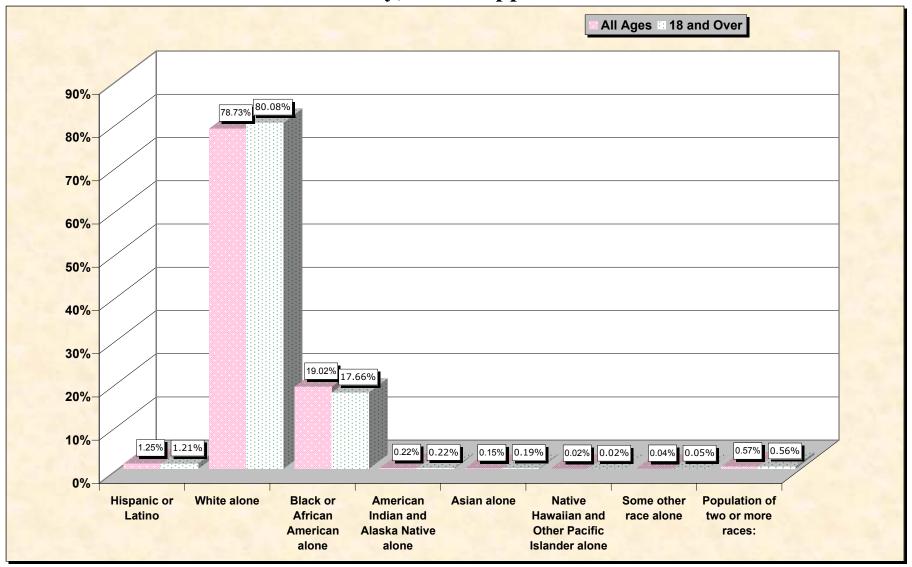

# Hispanic or Latino, and not Hispanic by Race and Age Stone County, Mississippi

Source: Data Set: Census 2000 Redistricting Data (Public Law 94-171) Summary File. PL2. HISPANIC OR LATINO, AND NOT HISPANIC OR LATINO BY RACE [73] - Universe: Total population; PL4. HISPANIC OR LATINO, AND NOT HISPANIC OR LATINO BY RACE FOR THE POPULATION 18 YEARS AND OVER [73] - Universe: Total population 18 years and over

#### HISPANIC OR LATINO, AND NOT HISPANIC OR LATINO BY RACE

|                                                  | Stone County,<br>Mississippi |
|--------------------------------------------------|------------------------------|
| Total:                                           | 13,622                       |
| Hispanic or Latino                               | 170                          |
| Not Hispanic or Latino:                          | 13,452                       |
| Population of one race:                          | 13,375                       |
| White alone                                      | 10,724                       |
| Black or African American alone                  | 2,591                        |
| American Indian and Alaska Native alone          | 30                           |
| Asian alone                                      | 21                           |
| Native Hawaiian and Other Pacific Islander alone | 3                            |
| Some other race alone                            | 6                            |
| Population of two or more races:                 | 77                           |

### HISPANIC OR LATINO, AND NOT HISPANIC OR LATINO BY RACE FOR THE POPULATION 18 YEARS AND OVER

|                                                  | Stone County,<br>Mississippi |
|--------------------------------------------------|------------------------------|
| Total:                                           | 9,966                        |
| Hispanic or Latino                               | 121                          |
| Not Hispanic or Latino:                          | 9,845                        |
| Population of one race:                          | 9,789                        |
| White alone                                      | 7,981                        |
| Black or African American alone                  | 1,760                        |
| American Indian and Alaska Native alone          | 22                           |
| Asian alone                                      | 19                           |
| Native Hawaiian and Other Pacific Islander alone | 2                            |
| Some other race alone                            | 5                            |
| Population of two or more races:                 | 56                           |