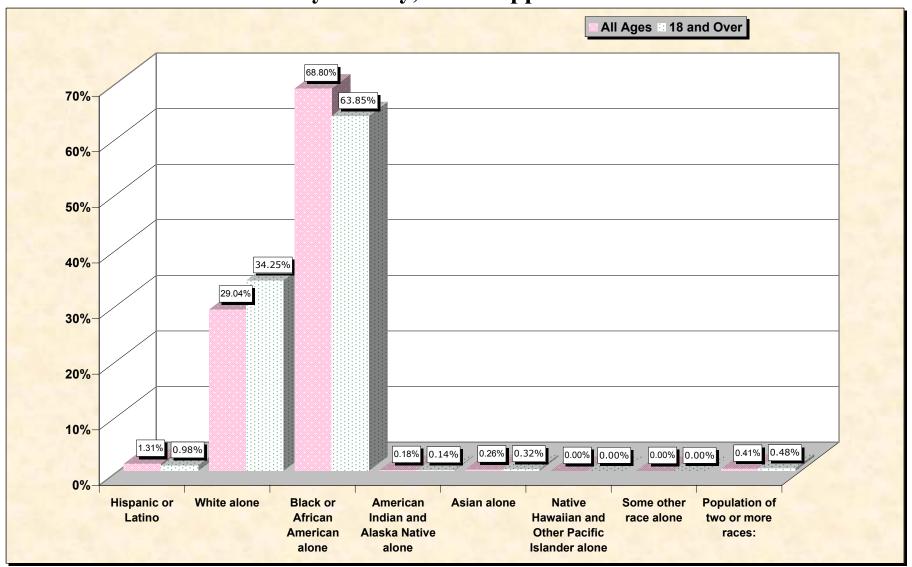

#### HISPANIC OR LATINO, AND NOT HISPANIC OR LATINO BY RACE

|                                                  | Sharkey County, |
|--------------------------------------------------|-----------------|
|                                                  | Mississippi     |
| Total:                                           | 6,580           |
| Hispanic or Latino                               | 86              |
| Not Hispanic or Latino:                          | 6,494           |
| Population of one race:                          | 6,467           |
| White alone                                      | 1,911           |
| Black or African American alone                  | 4,527           |
| American Indian and Alaska Native alone          | 12              |
| Asian alone                                      | 17              |
| Native Hawaiian and Other Pacific Islander alone | 0               |
| Some other race alone                            | 0               |
| Population of two or more races:                 | 27              |

### HISPANIC OR LATINO, AND NOT HISPANIC OR LATINO BY RACE FOR THE POPULATION 18 YEARS AND OVER

|                                                  | Sharkey County,<br>Mississippi |
|--------------------------------------------------|--------------------------------|
| Total:                                           | 4,409                          |
| Hispanic or Latino                               | 43                             |
| Not Hispanic or Latino:                          | 4,366                          |
| Population of one race:                          | 4,345                          |
| White alone                                      | 1,510                          |
| Black or African American alone                  | 2,815                          |
| American Indian and Alaska Native alone          | 6                              |
| Asian alone                                      | 14                             |
| Native Hawaiian and Other Pacific Islander alone | 0                              |
| Some other race alone                            | 0                              |
| Population of two or more races:                 | 21                             |