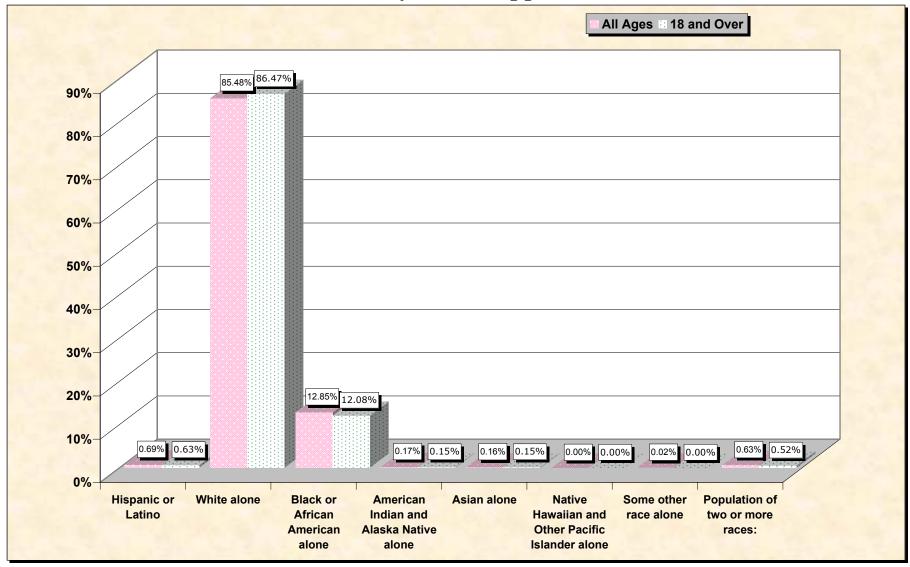

## HISPANIC OR LATINO, AND NOT HISPANIC OR LATINO BY RACE

|                                                  | Prentiss County,<br>Mississippi |
|--------------------------------------------------|---------------------------------|
| Total:                                           | 25,556                          |
| Hispanic or Latino                               | 176                             |
| Not Hispanic or Latino:                          | 25,380                          |
| Population of one race:                          | 25,218                          |
| White alone                                      | 21,845                          |
| Black or African American alone                  | 3,285                           |
| American Indian and Alaska Native alone          | 43                              |
| Asian alone                                      | 40                              |
| Native Hawaiian and Other Pacific Islander alone | 0                               |
| Some other race alone                            | 5                               |
| Population of two or more races:                 | 162                             |

## HISPANIC OR LATINO, AND NOT HISPANIC OR LATINO BY RACE FOR THE POPULATION 18 YEARS AND OVER

|                                                  | Prentiss County,<br>Mississippi |
|--------------------------------------------------|---------------------------------|
| Total:                                           | 19,170                          |
| Hispanic or Latino                               | 120                             |
| Not Hispanic or Latino:                          | 19,050                          |
| Population of one race:                          | 18,950                          |
| White alone                                      | 16,576                          |
| Black or African American alone                  | 2,316                           |
| American Indian and Alaska Native alone          | 29                              |
| Asian alone                                      | 29                              |
| Native Hawaiian and Other Pacific Islander alone | 0                               |
| Some other race alone                            | 0                               |
| Population of two or more races:                 | 100                             |