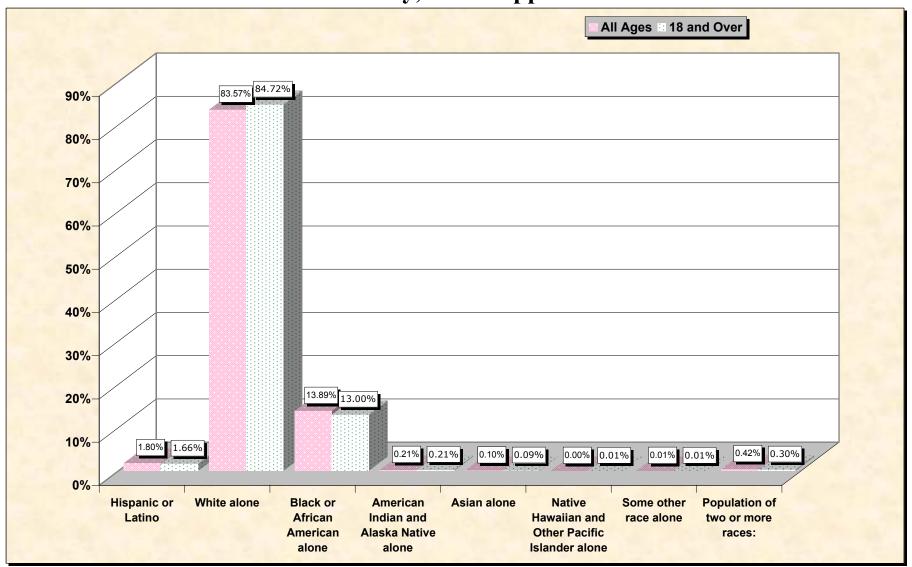

# Hispanic or Latino, and not Hispanic by Race and Age Pontotoc County, Mississippi

Source: Data Set: Census 2000 Redistricting Data (Public Law 94-171) Summary File. PL2. HISPANIC OR LATINO, AND NOT HISPANIC OR LATINO BY RACE [73] - Universe: Total population; PL4. HISPANIC OR LATINO, AND NOT HISPANIC OR LATINO BY RACE FOR THE POPULATION 18 YEARS AND OVER [73] - Universe: Total population 18 years and over

#### HISPANIC OR LATINO, AND NOT HISPANIC OR LATINO BY RACE

|                                                  | Pontotoc County, Mississippi |
|--------------------------------------------------|------------------------------|
| Total:                                           | 26,726                       |
| Hispanic or Latino                               | 481                          |
| Not Hispanic or Latino:                          | 26,245                       |
| Population of one race:                          | 26,132                       |
| White alone                                      | 22,336                       |
| Black or African American alone                  | 3,711                        |
| American Indian and Alaska Native alone          | 55                           |
| Asian alone                                      | 26                           |
| Native Hawaiian and Other Pacific Islander alone | 1                            |
| Some other race alone                            | 3                            |
| Population of two or more races:                 | 113                          |

### HISPANIC OR LATINO, AND NOT HISPANIC OR LATINO BY RACE FOR THE POPULATION 18 YEARS AND OVER

|                                                  | Pontotoc County,<br>Mississippi |
|--------------------------------------------------|---------------------------------|
| Total:                                           | 19,351                          |
| Hispanic or Latino                               | 321                             |
| Not Hispanic or Latino:                          | 19,030                          |
| Population of one race:                          | 18,971                          |
| White alone                                      | 16,395                          |
| Black or African American alone                  | 2,516                           |
| American Indian and Alaska Native alone          | 41                              |
| Asian alone                                      | 17                              |
| Native Hawaiian and Other Pacific Islander alone | 1                               |
| Some other race alone                            | 1                               |
| Population of two or more races:                 | 59                              |