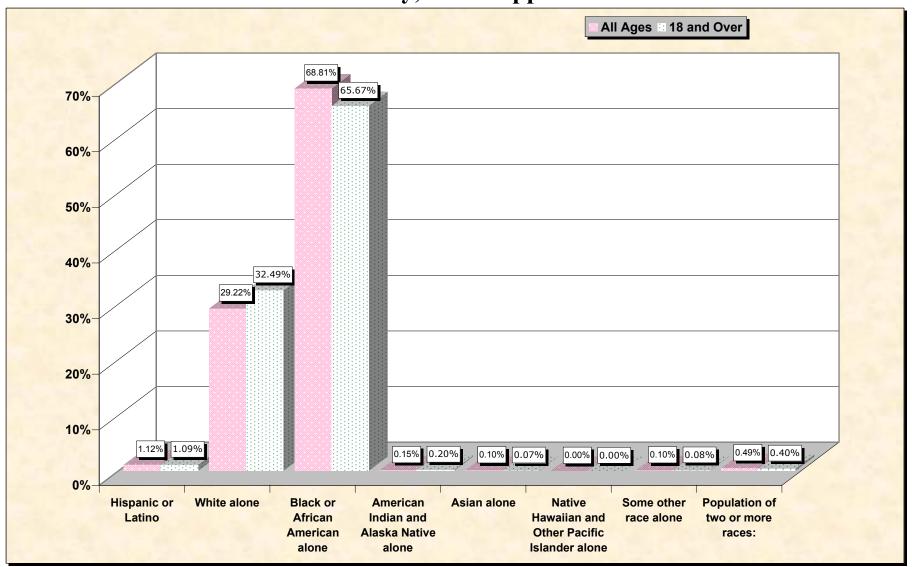

# Hispanic or Latino, and not Hispanic by Race and Age Noxubee County, Mississippi

Source: Data Set: Census 2000 Redistricting Data (Public Law 94-171) Summary File. PL2. HISPANIC OR LATINO, AND NOT HISPANIC OR LATINO BY RACE [73] - Universe: Total population; PL4. HISPANIC OR LATINO, AND NOT HISPANIC OR LATINO BY RACE FOR THE POPULATION 18 YEARS AND OVER [73] - Universe: Total population 18 years and over

#### HISPANIC OR LATINO, AND NOT HISPANIC OR LATINO BY RACE

|                                                  | Noxubee County,<br>Mississippi |
|--------------------------------------------------|--------------------------------|
| Total:                                           | 12,548                         |
| Hispanic or Latino                               | 141                            |
| Not Hispanic or Latino:                          | 12,407                         |
| Population of one race:                          | 12,346                         |
| White alone                                      | 3,667                          |
| Black or African American alone                  | 8,634                          |
| American Indian and Alaska Native alone          | 19                             |
| Asian alone                                      | 13                             |
| Native Hawaiian and Other Pacific Islander alone | 0                              |
| Some other race alone                            | 13                             |
| Population of two or more races:                 | 61                             |

### HISPANIC OR LATINO, AND NOT HISPANIC OR LATINO BY RACE FOR THE POPULATION 18 YEARS AND OVER

|                                                  | Noxubee County, |
|--------------------------------------------------|-----------------|
|                                                  | Mississippi     |
| Total:                                           | 8,697           |
| Hispanic or Latino                               | 95              |
| Not Hispanic or Latino:                          | 8,602           |
| Population of one race:                          | 8,567           |
| White alone                                      | 2,826           |
| Black or African American alone                  | 5,711           |
| American Indian and Alaska Native alone          | 17              |
| Asian alone                                      | 6               |
| Native Hawaiian and Other Pacific Islander alone | 0               |
| Some other race alone                            | 7               |
| Population of two or more races:                 | 35              |