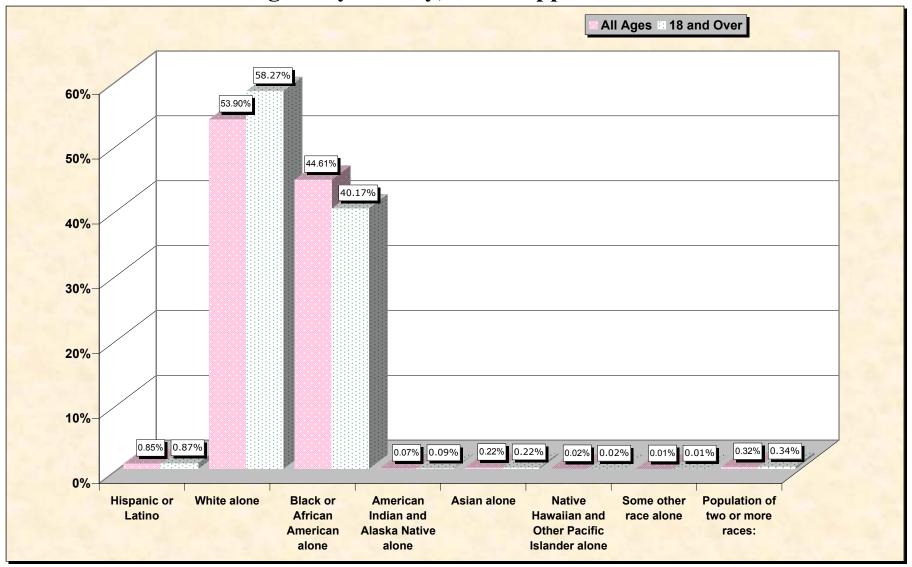

# Hispanic or Latino, and not Hispanic by Race and Age Montgomery County, Mississippi

Source: Data Set: Census 2000 Redistricting Data (Public Law 94-171) Summary File. PL2. HISPANIC OR LATINO, AND NOT HISPANIC OR LATINO BY RACE [73] - Universe: Total population; PL4. HISPANIC OR LATINO, AND NOT HISPANIC OR LATINO BY RACE FOR THE POPULATION 18 YEARS AND OVER [73] - Universe: Total population 18 years and over

#### HISPANIC OR LATINO, AND NOT HISPANIC OR LATINO BY RACE

|                                                  | Montgomery County, Mississippi |
|--------------------------------------------------|--------------------------------|
| Total:                                           | 12,189                         |
| Hispanic or Latino                               | 103                            |
| Not Hispanic or Latino:                          | 12,086                         |
| Population of one race:                          | 12,047                         |
| White alone                                      | 6,570                          |
| Black or African American alone                  | 5,437                          |
| American Indian and Alaska Native alone          | 9                              |
| Asian alone                                      | 27                             |
| Native Hawaiian and Other Pacific Islander alone | 3                              |
| Some other race alone                            | 1                              |
| Population of two or more races:                 | 39                             |

Source: Data Set: Census 2000 Redistricting Data (Public Law 94-171) Summary File. PL2. HISPANIC OR LATINO, AND NOT HISPANIC OR LATINO BY RACE [73] - Universe: Total population

### HISPANIC OR LATINO, AND NOT HISPANIC OR LATINO BY RACE FOR THE POPULATION 18 YEARS AND OVER

|                                                  | Montgomery County, Mississippi |
|--------------------------------------------------|--------------------------------|
| Total:                                           | 8,925                          |
| Hispanic or Latino                               | 78                             |
| Not Hispanic or Latino:                          | 8,847                          |
| Population of one race:                          | 8,817                          |
| White alone                                      | 5,201                          |
| Black or African American alone                  | 3,585                          |
| American Indian and Alaska Native alone          | 8                              |
| Asian alone                                      | 20                             |
| Native Hawaiian and Other Pacific Islander alone | 2                              |
| Some other race alone                            | 1                              |
| Population of two or more races:                 | 30                             |

Source: Data Set: Census 2000 Redistricting Data (Public Law 94-171) Summary File. PL4. HISPANIC OR LATINO, AND NOT HISPANIC OR LATINO BY RACE FOR THE POPULATION 18 YEARS AND OVER [73] - Universe: Total population 18 years and over