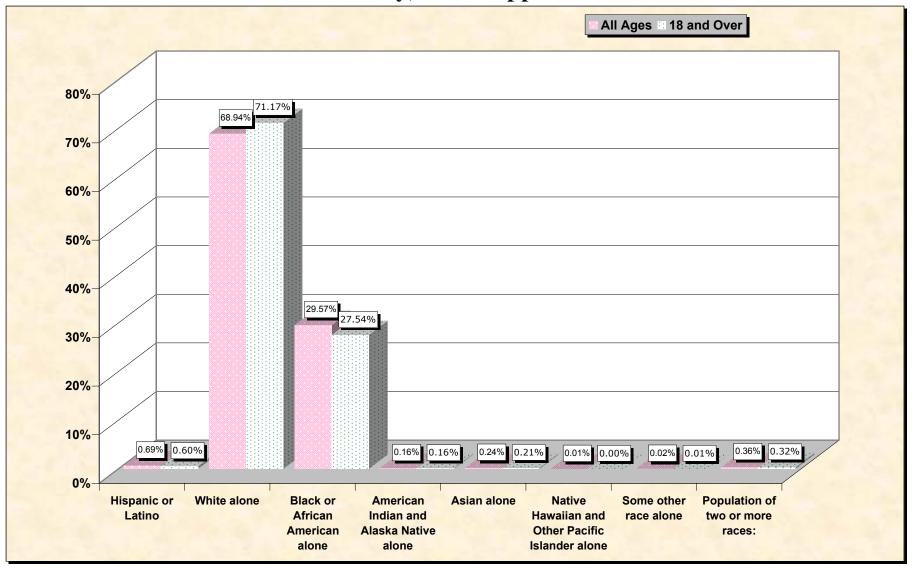

#### source data for chart

#### HISPANIC OR LATINO, AND NOT HISPANIC OR LATINO BY RACE

|                                                  | Lincoln County, |
|--------------------------------------------------|-----------------|
|                                                  | Mississippi     |
| Total:                                           | 33,166          |
| Hispanic or Latino                               | 229             |
| Not Hispanic or Latino:                          | 32,937          |
| Population of one race:                          | 32,818          |
| White alone                                      | 22,866          |
| Black or African American alone                  | 9,807           |
| American Indian and Alaska Native alone          | 54              |
| Asian alone                                      | 81              |
| Native Hawaiian and Other Pacific Islander alone | 2               |
| Some other race alone                            | 8               |
| Population of two or more races:                 | 119             |

### HISPANIC OR LATINO, AND NOT HISPANIC OR LATINO BY RACE FOR THE POPULATION 18 YEARS AND OVER

|                                                  | Lincoln County, Mississippi |
|--------------------------------------------------|-----------------------------|
| Total:                                           | 24,324                      |
| Hispanic or Latino                               | 145                         |
| Not Hispanic or Latino:                          | 24,179                      |
| Population of one race:                          | 24,102                      |
| White alone                                      | 17,311                      |
| Black or African American alone                  | 6,698                       |
| American Indian and Alaska Native alone          | 40                          |
| Asian alone                                      | 50                          |
| Native Hawaiian and Other Pacific Islander alone | 1                           |
| Some other race alone                            | 2                           |
| Population of two or more races:                 | 77                          |