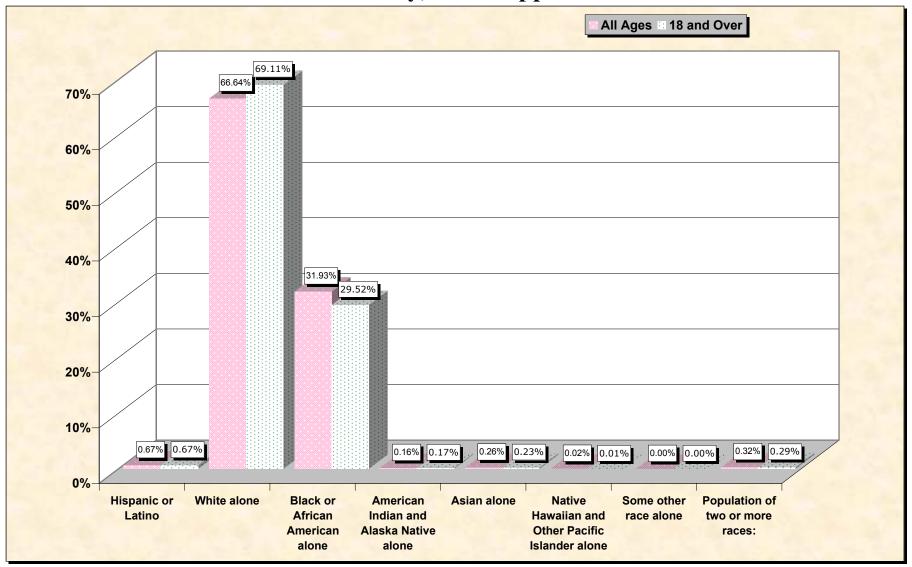

#### HISPANIC OR LATINO, AND NOT HISPANIC OR LATINO BY RACE

|                                                  | Lawrence County, |
|--------------------------------------------------|------------------|
|                                                  | Mississippi      |
| Total:                                           | 13,258           |
| Hispanic or Latino                               | 89               |
| Not Hispanic or Latino:                          | 13,169           |
| Population of one race:                          | 13,127           |
| White alone                                      | 8,835            |
| Black or African American alone                  | 4,233            |
| American Indian and Alaska Native alone          | 21               |
| Asian alone                                      | 35               |
| Native Hawaiian and Other Pacific Islander alone | 3                |
| Some other race alone                            | 0                |
| Population of two or more races:                 | 42               |

### HISPANIC OR LATINO, AND NOT HISPANIC OR LATINO BY RACE FOR THE POPULATION 18 YEARS AND OVER

|                                                  | Lawrence County,<br>Mississippi |
|--------------------------------------------------|---------------------------------|
| Total:                                           | 9,635                           |
| Hispanic or Latino                               | 65                              |
| Not Hispanic or Latino:                          | 9,570                           |
| Population of one race:                          | 9,542                           |
| White alone                                      | 6,659                           |
| Black or African American alone                  | 2,844                           |
| American Indian and Alaska Native alone          | 16                              |
| Asian alone                                      | 22                              |
| Native Hawaiian and Other Pacific Islander alone | 1                               |
| Some other race alone                            | 0                               |
| Population of two or more races:                 | 28                              |