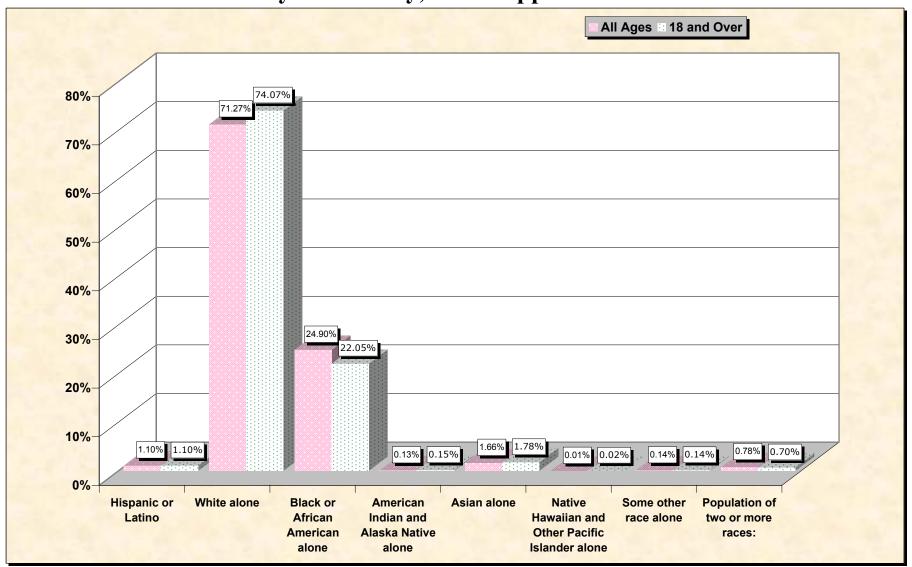

#### HISPANIC OR LATINO, AND NOT HISPANIC OR LATINO BY RACE

|                                                  | Lafayette County,<br>Mississippi |
|--------------------------------------------------|----------------------------------|
| Total:                                           | 38,744                           |
| Hispanic or Latino                               | 427                              |
| Not Hispanic or Latino:                          | 38,317                           |
| Population of one race:                          | 38,013                           |
| White alone                                      | 27,611                           |
| Black or African American alone                  | 9,647                            |
| American Indian and Alaska Native alone          | 52                               |
| Asian alone                                      | 642                              |
| Native Hawaiian and Other Pacific Islander alone | 5                                |
| Some other race alone                            | 56                               |
| Population of two or more races:                 | 304                              |

### HISPANIC OR LATINO, AND NOT HISPANIC OR LATINO BY RACE FOR THE POPULATION 18 YEARS AND OVER

|                                                  | Lafayette County,<br>Mississippi |
|--------------------------------------------------|----------------------------------|
| Total:                                           | 31,170                           |
| Hispanic or Latino                               | 342                              |
| Not Hispanic or Latino:                          | 30,828                           |
| Population of one race:                          | 30,609                           |
| White alone                                      | 23,087                           |
| Black or African American alone                  | 6,872                            |
| American Indian and Alaska Native alone          | 47                               |
| Asian alone                                      | 554                              |
| Native Hawaiian and Other Pacific Islander alone | 5                                |
| Some other race alone                            | 44                               |
| Population of two or more races:                 | 219                              |