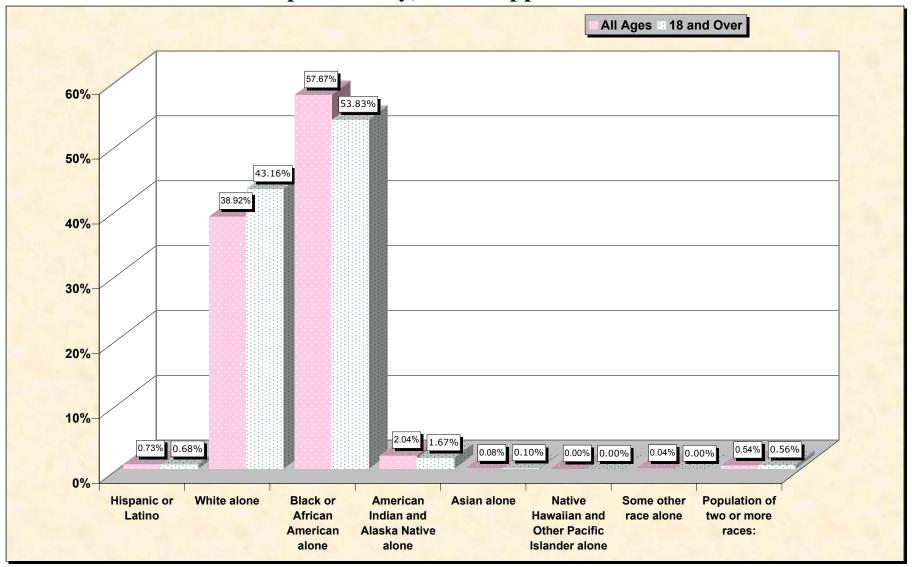

#### HISPANIC OR LATINO, AND NOT HISPANIC OR LATINO BY RACE

|                                                  | Kemper County, |
|--------------------------------------------------|----------------|
|                                                  | Mississippi    |
| Total:                                           | 10,453         |
| Hispanic or Latino                               | 76             |
| Not Hispanic or Latino:                          | 10,377         |
| Population of one race:                          | 10,321         |
| White alone                                      | 4,068          |
| Black or African American alone                  | 6,028          |
| American Indian and Alaska Native alone          | 213            |
| Asian alone                                      | 8              |
| Native Hawaiian and Other Pacific Islander alone | 0              |
| Some other race alone                            | 4              |
| Population of two or more races:                 | 56             |

### HISPANIC OR LATINO, AND NOT HISPANIC OR LATINO BY RACE FOR THE POPULATION 18 YEARS AND OVER

|                                                  | Kemper County,<br>Mississippi |
|--------------------------------------------------|-------------------------------|
| Total:                                           | 7,795                         |
| Hispanic or Latino                               | 53                            |
| Not Hispanic or Latino:                          | 7,742                         |
| Population of one race:                          | 7,698                         |
| White alone                                      | 3,364                         |
| Black or African American alone                  | 4,196                         |
| American Indian and Alaska Native alone          | 130                           |
| Asian alone                                      | 8                             |
| Native Hawaiian and Other Pacific Islander alone | 0                             |
| Some other race alone                            | 0                             |
| Population of two or more races:                 | 44                            |