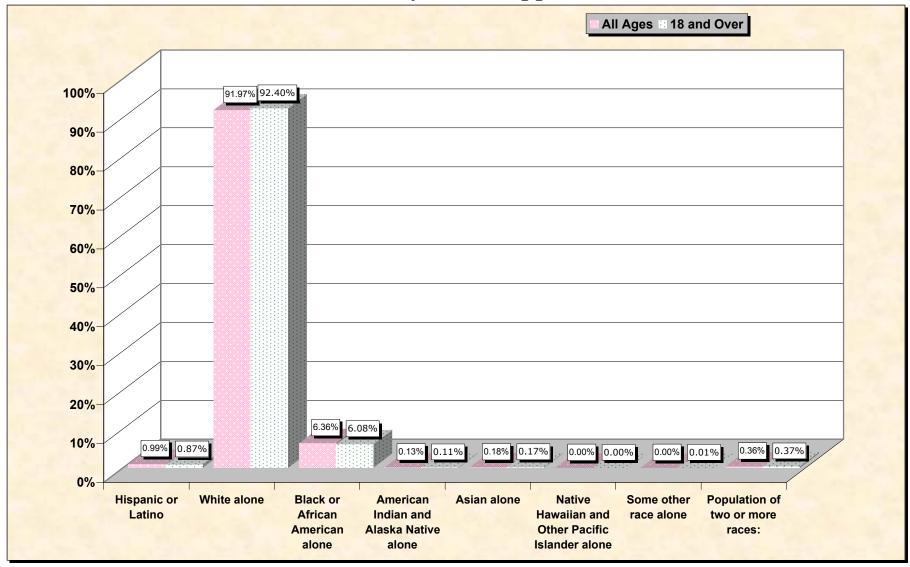

## Hispanic or Latino, and not Hispanic by Race and Age Itawamba County, Mississippi

Source: Data Set: Census 2000 Redistricting Data (Public Law 94-171) Summary File. PL2. HISPANIC OR LATINO, AND NOT HISPANIC OR LATINO BY RACE [73] - Universe: Total population; PL4. HISPANIC OR LATINO, AND NOT HISPANIC OR LATINO BY RACE FOR THE POPULATION 18 YEARS AND OVER [73] - Universe: Total population 18 years and over

## HISPANIC OR LATINO, AND NOT HISPANIC OR LATINO BY RACE

|                                                  | Itawamba County,<br>Mississippi |
|--------------------------------------------------|---------------------------------|
| Total:                                           | 22,770                          |
| Hispanic or Latino                               | 226                             |
| Not Hispanic or Latino:                          | 22,544                          |
| Population of one race:                          | 22,462                          |
| White alone                                      | 20,942                          |
| Black or African American alone                  | 1,449                           |
| American Indian and Alaska Native alone          | 29                              |
| Asian alone                                      | 41                              |
| Native Hawaiian and Other Pacific Islander alone | 0                               |
| Some other race alone                            | 1                               |
| Population of two or more races:                 | 82                              |

## HISPANIC OR LATINO, AND NOT HISPANIC OR LATINO BY RACE FOR THE POPULATION 18 YEARS AND OVER

|                                                  | Itawamba County,<br>Mississippi |
|--------------------------------------------------|---------------------------------|
| Total:                                           | 17,257                          |
| Hispanic or Latino                               | 150                             |
| Not Hispanic or Latino:                          | 17,107                          |
| Population of one race:                          | 17,044                          |
| White alone                                      | 15,946                          |
| Black or African American alone                  | 1,049                           |
| American Indian and Alaska Native alone          | 19                              |
| Asian alone                                      | 29                              |
| Native Hawaiian and Other Pacific Islander alone | 0                               |
| Some other race alone                            | 1                               |
| Population of two or more races:                 | 63                              |