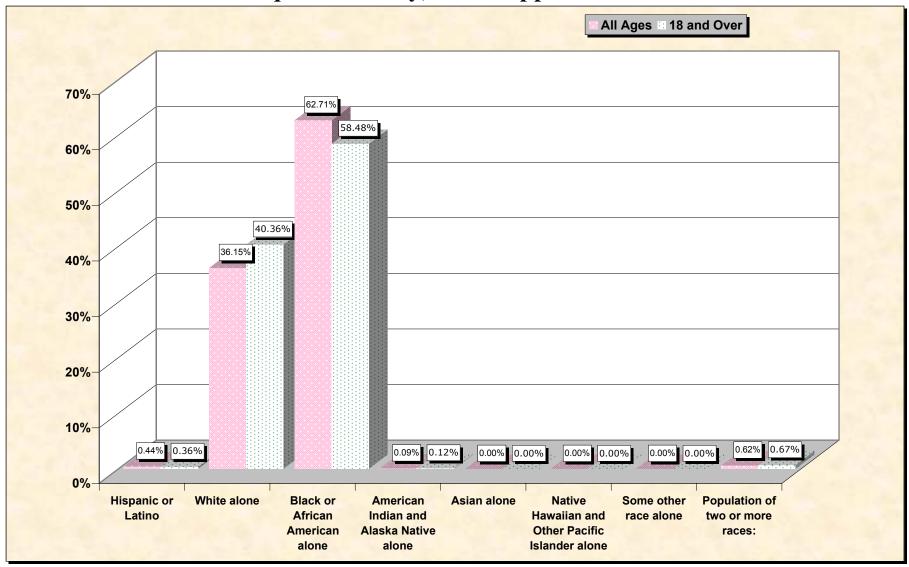

## source data for chart

## HISPANIC OR LATINO, AND NOT HISPANIC OR LATINO BY RACE

|                                                  | Issaquena County,<br>Mississippi |
|--------------------------------------------------|----------------------------------|
| Total:                                           | 2,274                            |
| Hispanic or Latino                               | 10                               |
| Not Hispanic or Latino:                          | 2,264                            |
| Population of one race:                          | 2,250                            |
| White alone                                      | 822                              |
| Black or African American alone                  | 1,426                            |
| American Indian and Alaska Native alone          | 2                                |
| Asian alone                                      | 0                                |
| Native Hawaiian and Other Pacific Islander alone | 0                                |
| Some other race alone                            | 0                                |
| Population of two or more races:                 | 14                               |

## HISPANIC OR LATINO, AND NOT HISPANIC OR LATINO BY RACE FOR THE POPULATION 18 YEARS AND OVER

|                                                  | Issaquena County,<br>Mississippi |
|--------------------------------------------------|----------------------------------|
| Total:                                           | 1,645                            |
| Hispanic or Latino                               | 6                                |
| Not Hispanic or Latino:                          | 1,639                            |
| Population of one race:                          | 1,628                            |
| White alone                                      | 664                              |
| Black or African American alone                  | 962                              |
| American Indian and Alaska Native alone          | 2                                |
| Asian alone                                      | 0                                |
| Native Hawaiian and Other Pacific Islander alone | 0                                |
| Some other race alone                            | 0                                |
| Population of two or more races:                 | 11                               |