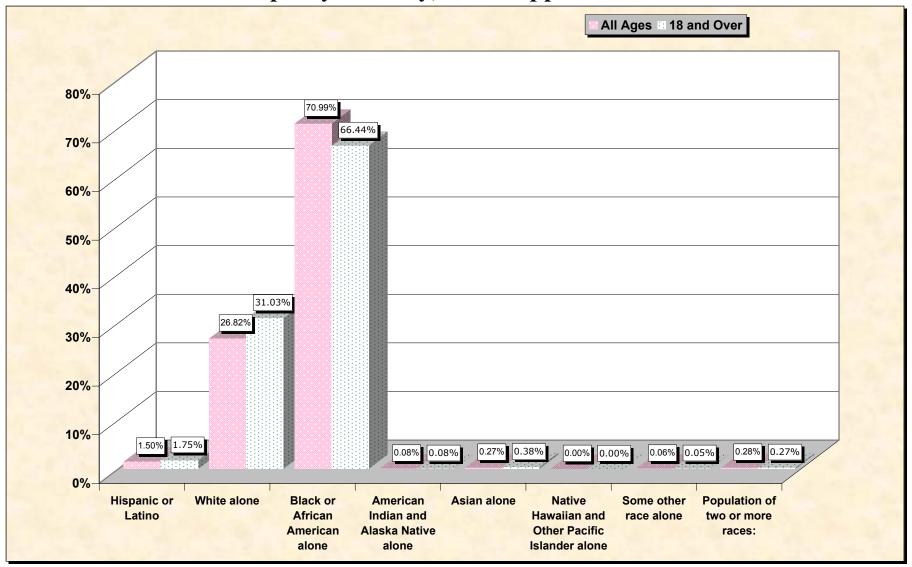

#### source data for chart

#### HISPANIC OR LATINO, AND NOT HISPANIC OR LATINO BY RACE

|                                                  | Humphreys County,<br>Mississippi |
|--------------------------------------------------|----------------------------------|
| Total:                                           | 11,206                           |
| Hispanic or Latino                               | 168                              |
| Not Hispanic or Latino:                          | 11,038                           |
| Population of one race:                          | 11,007                           |
| White alone                                      | 3,006                            |
| Black or African American alone                  | 7,955                            |
| American Indian and Alaska Native alone          | 9                                |
| Asian alone                                      | 30                               |
| Native Hawaiian and Other Pacific Islander alone | 0                                |
| Some other race alone                            | 7                                |
| Population of two or more races:                 | 31                               |

### HISPANIC OR LATINO, AND NOT HISPANIC OR LATINO BY RACE FOR THE POPULATION 18 YEARS AND OVER

|                                                  | Humphreys County,<br>Mississippi |
|--------------------------------------------------|----------------------------------|
| Total:                                           | 7,541                            |
| Hispanic or Latino                               | 132                              |
| Not Hispanic or Latino:                          | 7,409                            |
| Population of one race:                          | 7,389                            |
| White alone                                      | 2,340                            |
| Black or African American alone                  | 5,010                            |
| American Indian and Alaska Native alone          | 6                                |
| Asian alone                                      | 29                               |
| Native Hawaiian and Other Pacific Islander alone | 0                                |
| Some other race alone                            | 4                                |
| Population of two or more races:                 | 20                               |