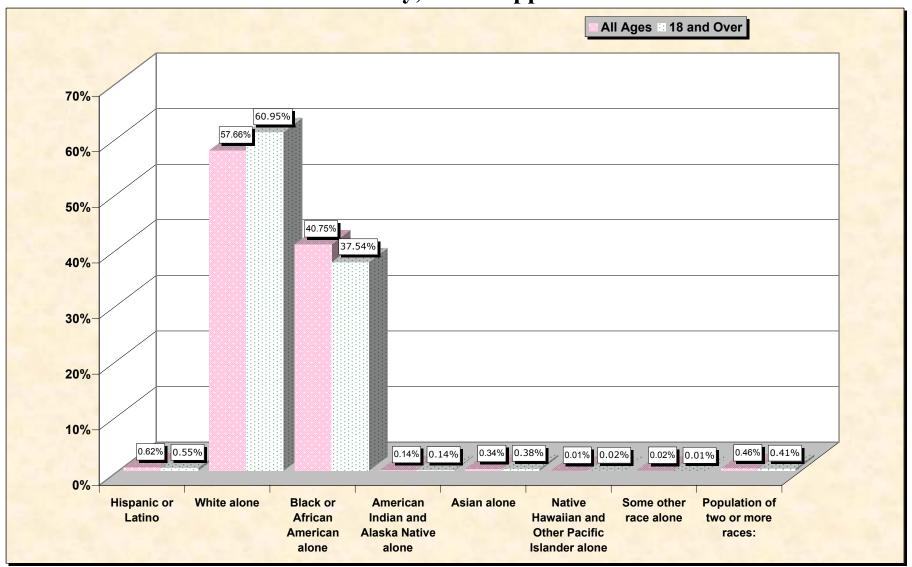

#### HISPANIC OR LATINO, AND NOT HISPANIC OR LATINO BY RACE

|                                                  | Grenada County, |
|--------------------------------------------------|-----------------|
|                                                  | Mississippi     |
| Total:                                           | 23,263          |
| Hispanic or Latino                               | 145             |
| Not Hispanic or Latino:                          | 23,118          |
| Population of one race:                          | 23,012          |
| White alone                                      | 13,414          |
| Black or African American alone                  | 9,480           |
| American Indian and Alaska Native alone          | 33              |
| Asian alone                                      | 78              |
| Native Hawaiian and Other Pacific Islander alone | 3               |
| Some other race alone                            | 4               |
| Population of two or more races:                 | 106             |

### HISPANIC OR LATINO, AND NOT HISPANIC OR LATINO BY RACE FOR THE POPULATION 18 YEARS AND OVER

|                                                  | Grenada County,<br>Mississippi |
|--------------------------------------------------|--------------------------------|
| Total:                                           | 16,945                         |
| Hispanic or Latino                               | 93                             |
| Not Hispanic or Latino:                          | 16,852                         |
| Population of one race:                          | 16,782                         |
| White alone                                      | 10,328                         |
| Black or African American alone                  | 6,362                          |
| American Indian and Alaska Native alone          | 24                             |
| Asian alone                                      | 64                             |
| Native Hawaiian and Other Pacific Islander alone | 3                              |
| Some other race alone                            | 1                              |
| Population of two or more races:                 | 70                             |