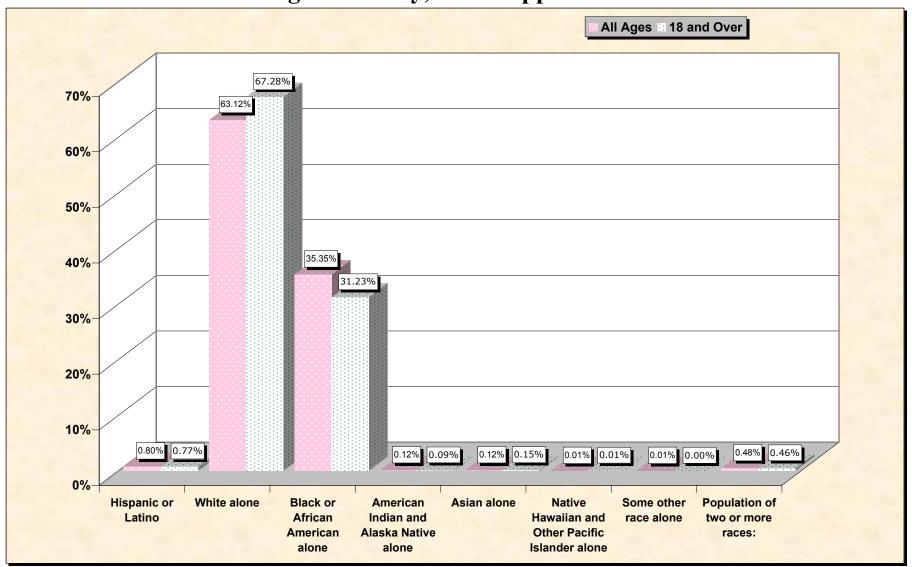

#### HISPANIC OR LATINO, AND NOT HISPANIC OR LATINO BY RACE

|                                                  | Covington County, |
|--------------------------------------------------|-------------------|
|                                                  | Mississippi       |
| Total:                                           | 19,407            |
| Hispanic or Latino                               | 155               |
| Not Hispanic or Latino:                          | 19,252            |
| Population of one race:                          | 19,159            |
| White alone                                      | 12,249            |
| Black or African American alone                  | 6,860             |
| American Indian and Alaska Native alone          | 24                |
| Asian alone                                      | 23                |
| Native Hawaiian and Other Pacific Islander alone | 2                 |
| Some other race alone                            | 1                 |
| Population of two or more races:                 | 93                |

### HISPANIC OR LATINO, AND NOT HISPANIC OR LATINO BY RACE FOR THE POPULATION 18 YEARS AND OVER

|                                                  | Covington County,<br>Mississippi |
|--------------------------------------------------|----------------------------------|
| Total:                                           | 13,813                           |
| Hispanic or Latino                               | 106                              |
| Not Hispanic or Latino:                          | 13,707                           |
| Population of one race:                          | 13,643                           |
| White alone                                      | 9,293                            |
| Black or African American alone                  | 4,314                            |
| American Indian and Alaska Native alone          | 13                               |
| Asian alone                                      | 21                               |
| Native Hawaiian and Other Pacific Islander alone | 2                                |
| Some other race alone                            | 0                                |
| Population of two or more races:                 | 64                               |