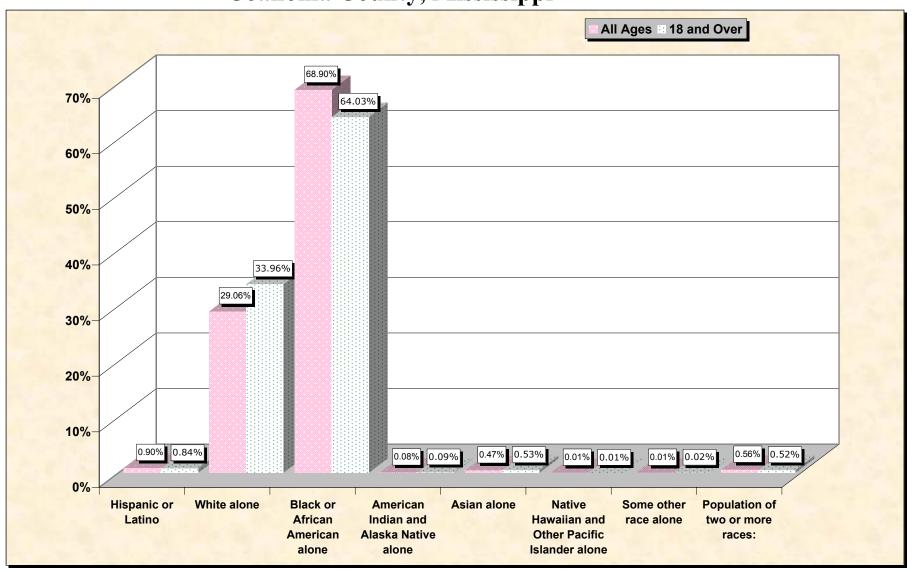

#### source data for chart

#### HISPANIC OR LATINO, AND NOT HISPANIC OR LATINO BY RACE

|                                                  | Coahoma County,<br>Mississippi |
|--------------------------------------------------|--------------------------------|
| Total:                                           | 30,622                         |
| Hispanic or Latino                               | 276                            |
| Not Hispanic or Latino:                          | 30,346                         |
| Population of one race:                          | 30,174                         |
| White alone                                      | 8,898                          |
| Black or African American alone                  | 21,099                         |
| American Indian and Alaska Native alone          | 26                             |
| Asian alone                                      | 143                            |
| Native Hawaiian and Other Pacific Islander alone | 4                              |
| Some other race alone                            | 4                              |
| Population of two or more races:                 | 172                            |

### HISPANIC OR LATINO, AND NOT HISPANIC OR LATINO BY RACE FOR THE POPULATION 18 YEARS AND OVER

|                                                  | Coahoma County,<br>Mississippi |
|--------------------------------------------------|--------------------------------|
| Total:                                           | 20,514                         |
| Hispanic or Latino                               | 173                            |
| Not Hispanic or Latino:                          | 20,341                         |
| Population of one race:                          | 20,235                         |
| White alone                                      | 6,967                          |
| Black or African American alone                  | 13,135                         |
| American Indian and Alaska Native alone          | 19                             |
| Asian alone                                      | 108                            |
| Native Hawaiian and Other Pacific Islander alone | 2                              |
| Some other race alone                            | 4                              |
| Population of two or more races:                 | 106                            |