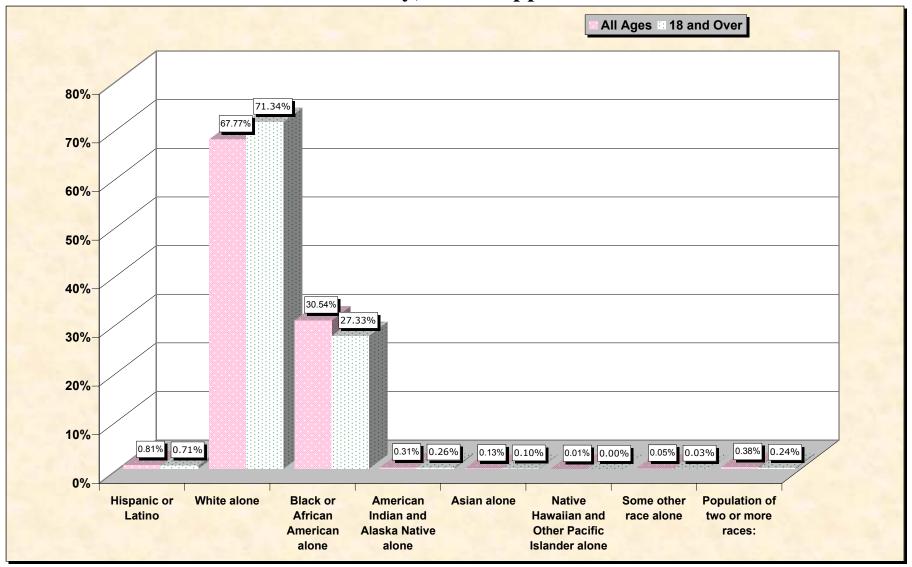

#### HISPANIC OR LATINO, AND NOT HISPANIC OR LATINO BY RACE

|                                                  | Choctaw County, |
|--------------------------------------------------|-----------------|
|                                                  | Mississippi     |
| Total:                                           | 9,758           |
| Hispanic or Latino                               | 79              |
| Not Hispanic or Latino:                          | 9,679           |
| Population of one race:                          | 9,642           |
| White alone                                      | 6,613           |
| Black or African American alone                  | 2,980           |
| American Indian and Alaska Native alone          | 30              |
| Asian alone                                      | 13              |
| Native Hawaiian and Other Pacific Islander alone | 1               |
| Some other race alone                            | 5               |
| Population of two or more races:                 | 37              |

### HISPANIC OR LATINO, AND NOT HISPANIC OR LATINO BY RACE FOR THE POPULATION 18 YEARS AND OVER

|                                                  | Choctaw County,<br>Mississippi |
|--------------------------------------------------|--------------------------------|
| Total:                                           | 7,044                          |
| Hispanic or Latino                               | 50                             |
| Not Hispanic or Latino:                          | 6,994                          |
| Population of one race:                          | 6,977                          |
| White alone                                      | 5,025                          |
| Black or African American alone                  | 1,925                          |
| American Indian and Alaska Native alone          | 18                             |
| Asian alone                                      | 7                              |
| Native Hawaiian and Other Pacific Islander alone | 0                              |
| Some other race alone                            | 2                              |
| Population of two or more races:                 | 17                             |