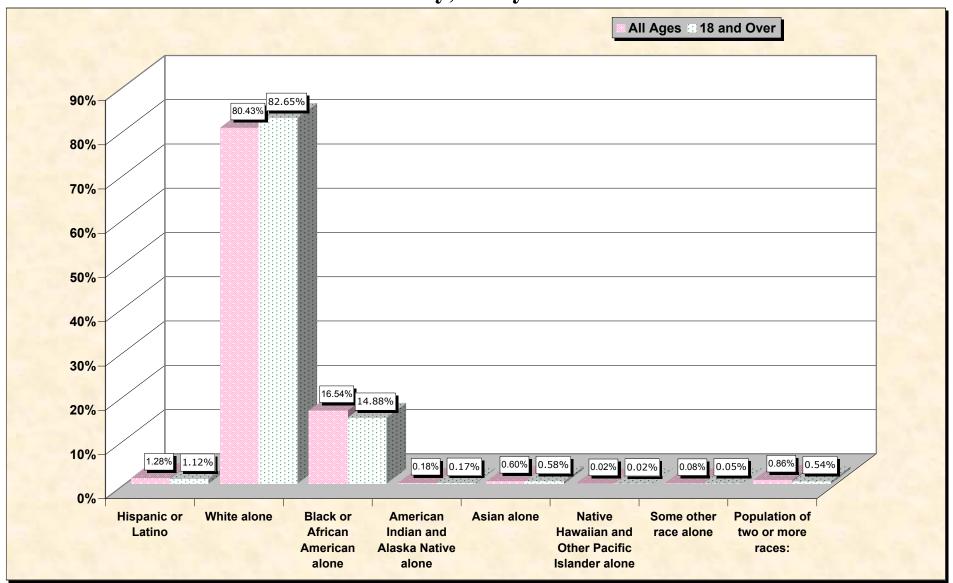

# Hispanic or Latino, and not Hispanic by Race and Age Worcester County, Maryland

Source: Data Set: Census 2000 Redistricting Data (Public Law 94-171) Summary File. PL2. HISPANIC OR LATINO, AND NOT HISPANIC OR LATINO BY RACE [73] - Universe: Total population; PL4. HISPANIC OR LATINO, AND NOT HISPANIC OR LATINO BY RACE FOR THE POPULATION 18 YEARS AND OVER [73] - Universe: Total population 18 years and over

### HISPANIC OR LATINO, AND NOT HISPANIC OR LATINO BY RACE

|                                                  | Worcester County, Maryland |
|--------------------------------------------------|----------------------------|
| Total:                                           | 46,543                     |
| Hispanic or Latino                               | 596                        |
| Not Hispanic or Latino:                          | 45,947                     |
| Population of one race:                          | 45,545                     |
| White alone                                      | 37,435                     |
| Black or African American alone                  | 7,699                      |
| American Indian and Alaska Native alone          | 84                         |
| Asian alone                                      | 280                        |
| Native Hawaiian and Other Pacific Islander alone | 8                          |
| Some other race alone                            | 39                         |
| Population of two or more races:                 | 402                        |

#### HISPANIC OR LATINO, AND NOT HISPANIC OR LATINO BY RACE FOR THE POPULATION 18 YEARS AND OVER

|                                                  | Worcester County, Marylan |
|--------------------------------------------------|---------------------------|
| Total:                                           | 36,984                    |
| Hispanic or Latino                               | 413                       |
| Not Hispanic or Latino:                          | 36,571                    |
| Population of one race:                          | 36,373                    |
| White alone                                      | 30,568                    |
| Black or African American alone                  | 5,502                     |
| American Indian and Alaska Native alone          | 63                        |
| Asian alone                                      | 213                       |
| Native Hawaiian and Other Pacific Islander alone | 8                         |
| Some other race alone                            | 19                        |
| Population of two or more races:                 | 198                       |